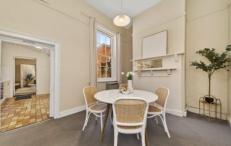

- 3 sizeable bedrooms, main with built-in, and access to the balcony. 2 bedrooms are upstairs, with one conveniently located on the ground floor.
- 2 living spaces, both on ground level, with flexibility of having either as the living or dining; both with flued gas heating. One of these rooms has a ladder up to a loft, an ideal storage area or studio.
- Generous kitchen, with stainless steel oven, gas cooktop, rangehood and integrated dishwasher.