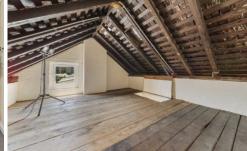

- 3 sizeable bedrooms, main with built-in, and access to the balcony. 2 bedrooms are upstairs, with one conveniently located on the ground floor.
- 2 living spaces, both on ground level, with flexibility of having either as the living or dining; both with flued gas heating. One of these rooms has a ladder up to a loft, an ideal storage area or studio.
- Generous kitchen, with stainless steel oven, gas cooktop, rangehood and integrated dishwasher.