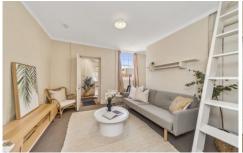

- 3 sizeable bedrooms, main with built-in, and access to the balcony. 2 bedrooms are upstairs, with one conveniently located on the ground floor.
- 2 living spaces, both on ground level, with flexibility of having either as the living or dining; both with flued gas heating. One of these rooms has a ladder up to a loft, an ideal storage area or studio.
- Generous kitchen, with stainless steel oven, gas cooktop, rangehood and integrated dishwasher.