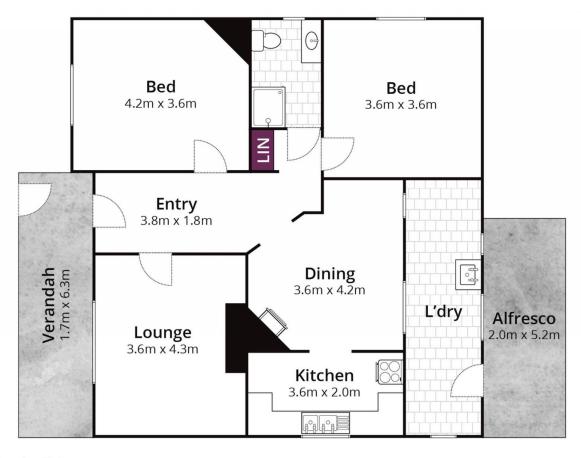

Approx House Area 93m<sup>2</sup> Whilst bwrm.com.au has made every attempt to ensure the accuracy of the floor plan contained here, measurements are approximate and no responsibility is taken for any error, omission, or mis-statement. This plan is for illustrative purposes only.