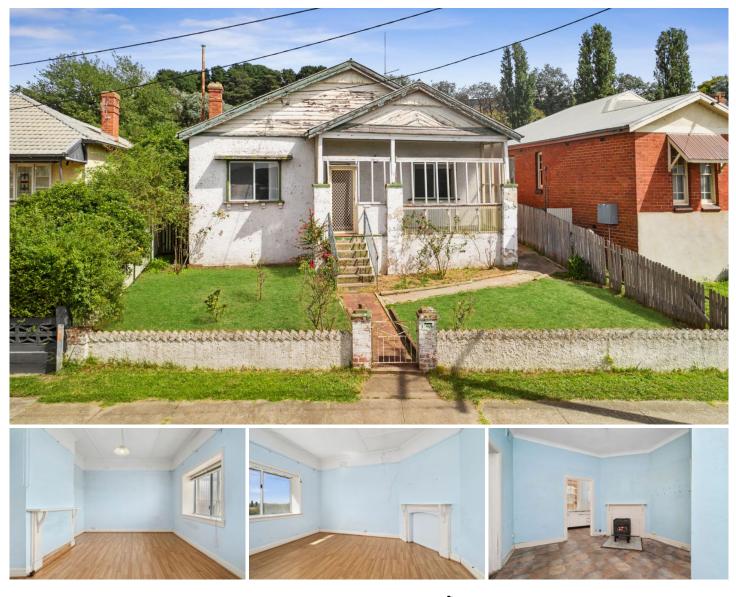

## **36 Sloane Street Goulburn NSW** Bring Your Tools - Realise the Potential!

Opportunity Awaits: Transform this Diamond in the Rough into Your Dream Home!

Embrace the potential of this character home, waiting for the perfect owner to bring it to life. With a little TLC and creative vision, this home will shine like never before!

Key Features:

\* Renovation Potential: With some paint, timber work, and guttering improvements, this property is poised for a stunning transformation. Imagine the possibilities of turning this canvas into a masterpiece that reflects your unique style and taste.

| 2 🎮 | 1 🚔 | 3 🚘 |
|-----|-----|-----|
|-----|-----|-----|

| Price     | :\$420,000   |
|-----------|--------------|
| Land Size | : 720.8 sqm  |
| View      | : https://ww |

- n

**Brett Storrier** 02 4821 9842