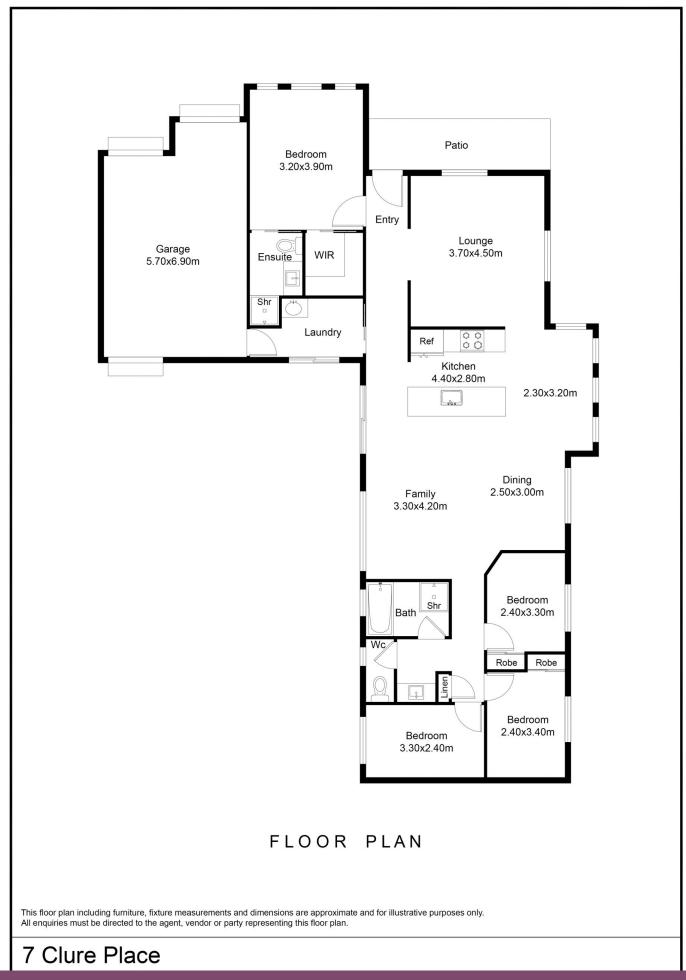

## 7 Clure Place Goulburn NSW

Spacious Family Home in a Quiet cul-de-sac

Welcome to 7 Clure Place, a modern and spacious four bedroom, two bathroom home, with oversized double garage and sizeable rear yard.

- \* Nestled in a nice quiet cul-de-sac, close to popular schools.
- \* Step into pure comfort and convenience with its sizeable carpeted lounge room, while the practical tiled floor open-plan family, dining, and kitchen area beckons for lively gatherings.
- \* Enjoy single-level living, with a good-sized, secure backyard, offering a courtyard area, flowing from indoors to outdoors, making entertaining easy!