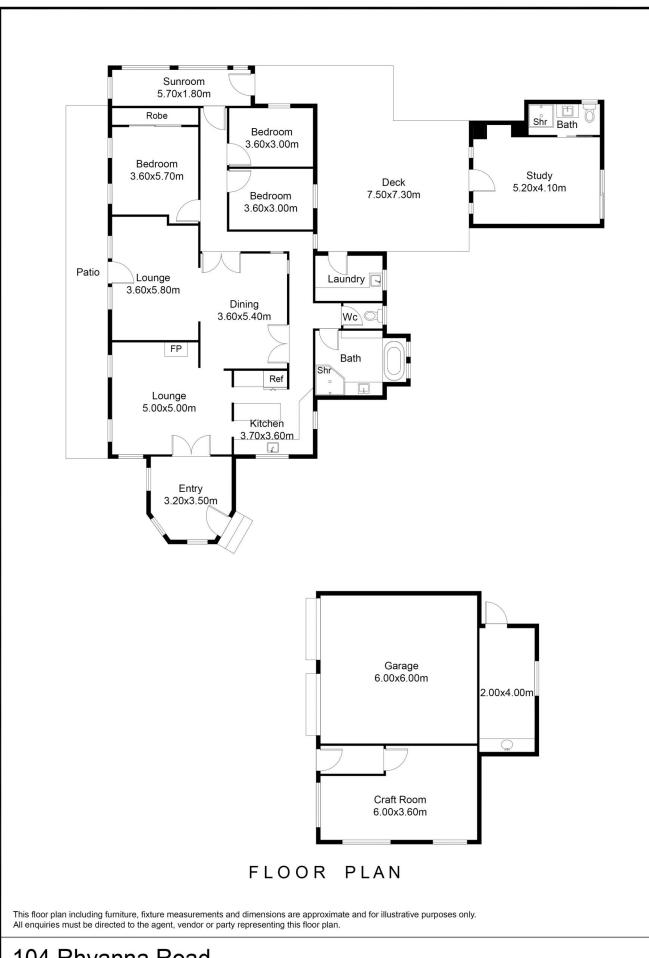

The charming home has three bedrooms, a spacious lounge room, formal dining, family room, spacious modern kitchen, 10ft ceilings, double glazed windows, a 2-way slow combustion wood fire plus reverse cycle air conditioner. There is also a detached studio with ensuite bathroom.

## 104 Rhyanna Road