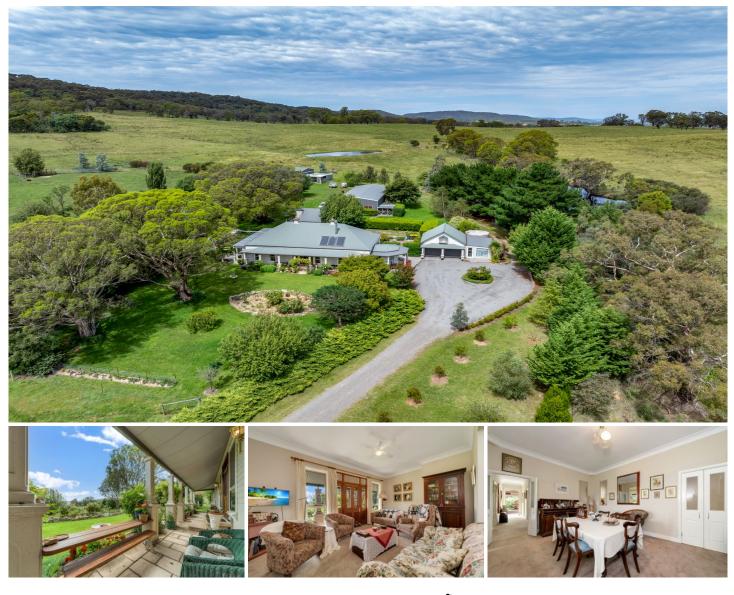

#### 104 Rhyanna Road Goulburn NSW

A Magnificent 41.5 Ha Property, Excellent Homestead and

#### Infrastructure

Nestled in a beautiful valley, only 10 minutes from Goulburn with sealed road to the gate, the farm features a most attractive Georgian style homestead, sheds to suit multiple needs, rolling green pastures, beautiful stands of bush and scattered mature yellow box, white gum and peppermint ash.

The charming home has three bedrooms, a spacious lounge room, formal dining, family room, spacious modern kitchen, 10ft ceilings, double glazed windows, a 2-way slow combustion wood fire plus reverse cycle air conditioner. There is also a detached studio with ensuite bathroom.