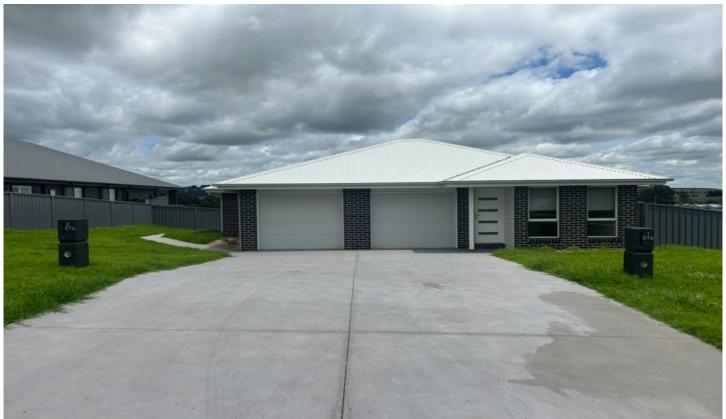

## 1/27 Graham Crescent Crookwell NSW

Brand New 4 Bedroom Duplex

- \* Newly built brick veneer home.
- \* 4 bedrooms all with built-in robes.
- \* Ensuite to main bedroom with shower, toilet and vanity.
- \* Main bathroom features bath, shower and vanity with a separate toilet.
- \* Modern kitchen with Brand New Appliances.
- \* Reverse Cycle Air Conditioning.
- \* Single car garage with Laundry situated inside.
- \* Fully enclosed landscaped yard with a deck for entertaining or watching the kids play.
- \* Pets considered on Application

4 🕒 2 🔓 1 😭

**Price**: \$460 pw

**View :** https://www.angellastorrierrealestate.com.au/leas

e/nsw/capital-monaro-snowy/crookwell/residentia

l/semi-detached/7905662

**Teagan Webster 02 4821 9842**