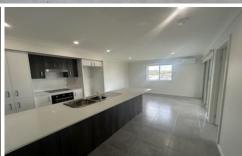

## 1/27 Graham Crescent Crookwell NSW

Brand New 4 Bedroom Duplex

- \* Newly built brick veneer home.
- \* 4 bedrooms all with built-in robes.
- \* Ensuite to main bedroom with shower, toilet and vanity.
- \* Main bathroom features bath, shower and vanity with a separate toilet.
- \* Modern kitchen with Brand New Appliances.
- \* Reverse Cycle Air Conditioning.
- \* Single car garage with Laundry situated inside.
- \* Fully enclosed landscaped yard with a deck for entertaining or watching the kids play.
- \* Pets considered on Application