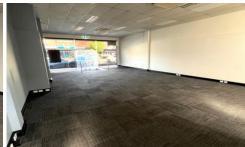

- \* Previously the site of the BDCU, the property consists of approximately 114sqm of internal floor space, along with 85sqm hard stand (3 on-site car spaces).
- \* Fully renovated and beautifully presented, with an accessible entrance and accessible toilet, reverse cycle air conditioning, sizable kitchen area, and rear lane access for 3 cars.
- \* No outgoings payable, such as rates or land tax, other than the normal utilities, public liability insurance, air con

Building Size : 114 sqm

View : https://www.angellastorrierrealestate.co

m.au/lease/nsw/southern-tablelands/gou lburn/commercial/retail/7894215

**Brett Storrier** 02 4821 9842