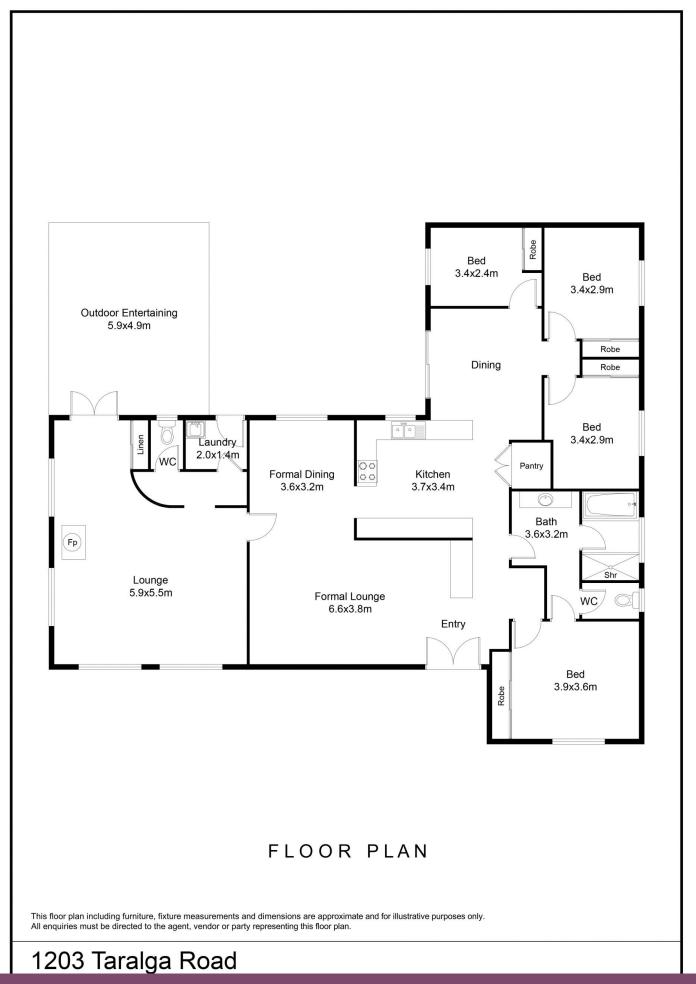

A tree lined driveway guides you through gently rolling paddocks to the home, with a circular driveway and beautiful established gardens, set in mature grounds.

4-bedrooms, 3 with sizable built-ins. Multiple living areas, with spacious lounge, family and rumpus rooms, plus dining, and a large covered outdoor entertaining area.

Kitchen with gas cooktop, electric oven, dishwasher and

| Price     | : \$1,790,000 |
|-----------|---------------|
| Land Size | : 49.61 ha    |
| View      | : https://www |

: 49.61 ha : https://www.angellastorrierrealestate.com.a