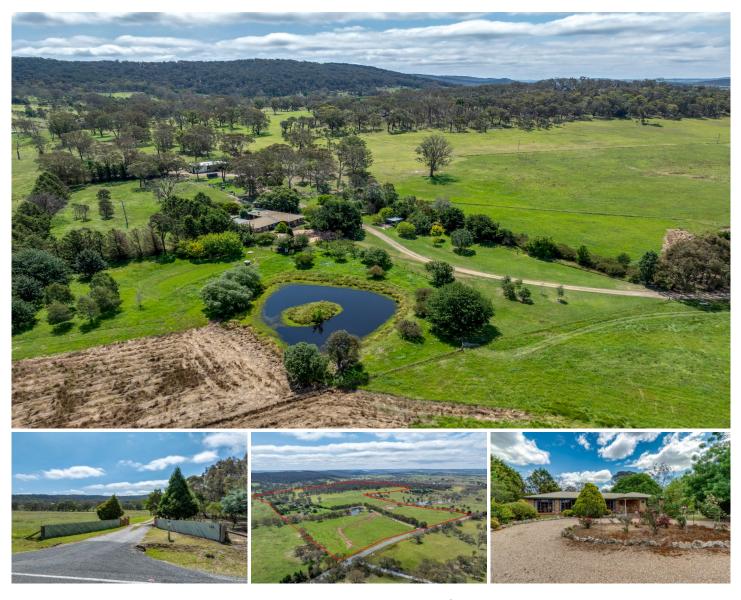

## Angella STORRIER REAL ESTATE

**1203 Taralga Road, Tarlo Via Goulburn NSW** Quality 4 Bedroom Homestead on Over 120 Acres, Close

to Town

Just 14 minutes from Goulburns CBD, on sealed road to the gate, sits this lovely property, with a substantial 1985, brick homestead on 49.61 hectares (approx. 122.6 acres).

A tree lined driveway guides you through gently rolling paddocks to the home, with a circular driveway and beautiful established gardens, set in mature grounds.

4-bedrooms, 3 with sizable built-ins. Multiple living areas, with spacious lounge, family and rumpus rooms, plus dining, and a large covered outdoor entertaining area.

Kitchen with gas cooktop, electric oven, dishwasher and

| Price     | : \$1,790,000 |
|-----------|---------------|
| Land Size | : 49.61 ha    |
| View      | : https://www |

: 49.61 ha : https://www.angellastorrierrealestate.com.a