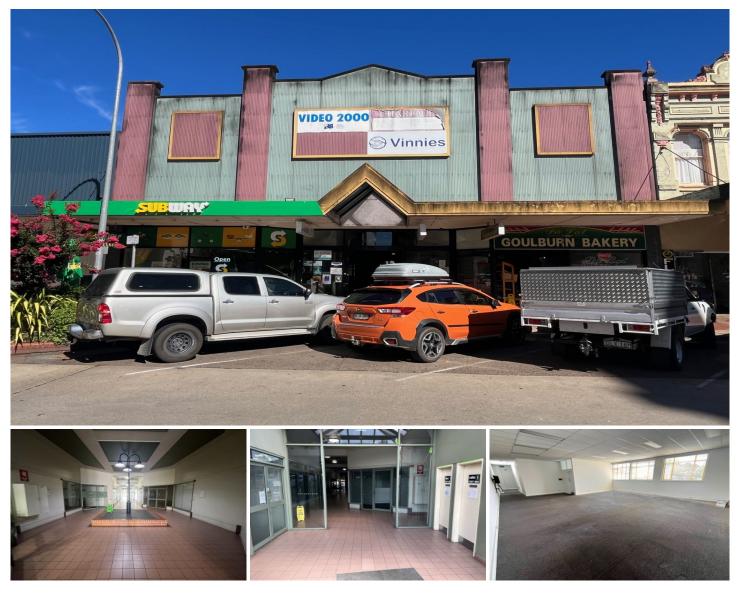

## 9/158 Auburn Street Goulburn NSW 150sqm with Own Toilet and Shower Facilities!

With a nice fresh paint job throughout, this large space has it's own toilet and shower facilities.

Approximately 150sqm of floor area, with a subtle, single door access near the rear of a main street boutique shopping arcade.

Upstairs with an outlook, there are 2 large rooms, plus separate toilet and shower area. Run or ride to work, or pop in after your gym session, shower and go.

Easy access from rear parking in Cartwright Place, with double sliding door access to the mall from Goulburn's bustling main street, with lots of parking and foot traffic.