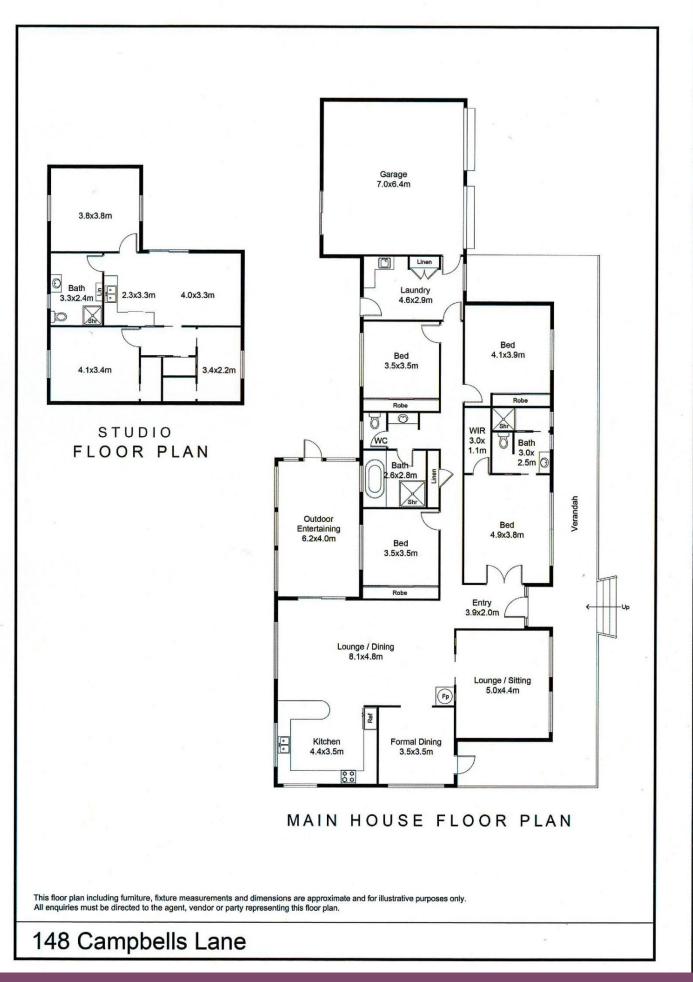

Immaculate, all one level and very spacious brick family home, enjoying all day sun and tranquil rural and property views from every room.

Separate lounge room and connecting open plan family, dining and kitchen - multiple options for family use.

Lovely big kitchen, all electric, with dishwasher, ample storage and granite bench tops; and a big laundry/mud room.

## 4 🛤 2 🚔 5 🚘

| Pric | ce |             |  |
|------|----|-------------|--|
|      |    | <b>~</b> ·· |  |

- : Price Guide \$1,500,000
- Land Size : 11.99 ha
- View
  - : https://www.angellastorrierrealestate.com.a u/sale/nsw/southern-tablelands/goulburn/res idential/rural/7877710