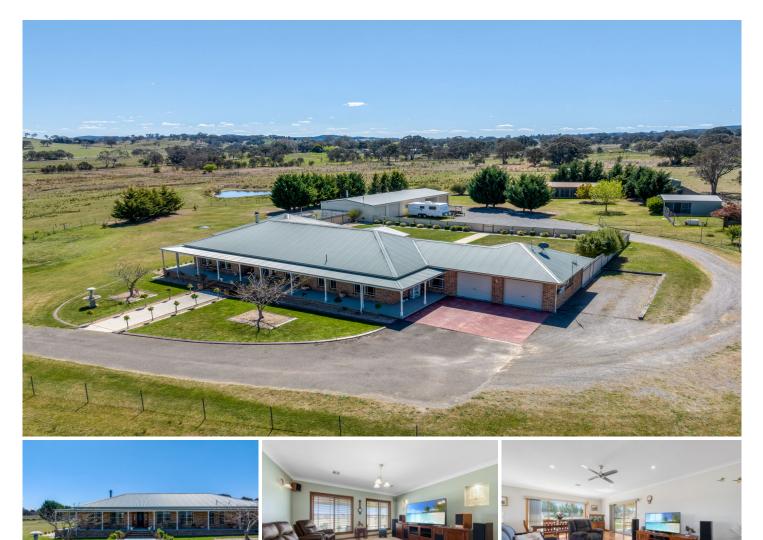

## 148 Campbells Lane Goulburn NSW Delightful Rural Retreat! 11.99 Ha (29.63 Acres)

Tucked away down a sealed country lane, with not a wind turbine, solar farm or mine anywhere near and only 8.3 km (10mins) to the Goulburn CBD.

Immaculate, all one level and very spacious brick family home, enjoying all day sun and tranquil rural and property views from every room.

Separate lounge room and connecting open plan family, dining and kitchen - multiple options for family use.

Lovely big kitchen, all electric, with dishwasher, ample storage and granite bench tops; and a big laundry/mud room.