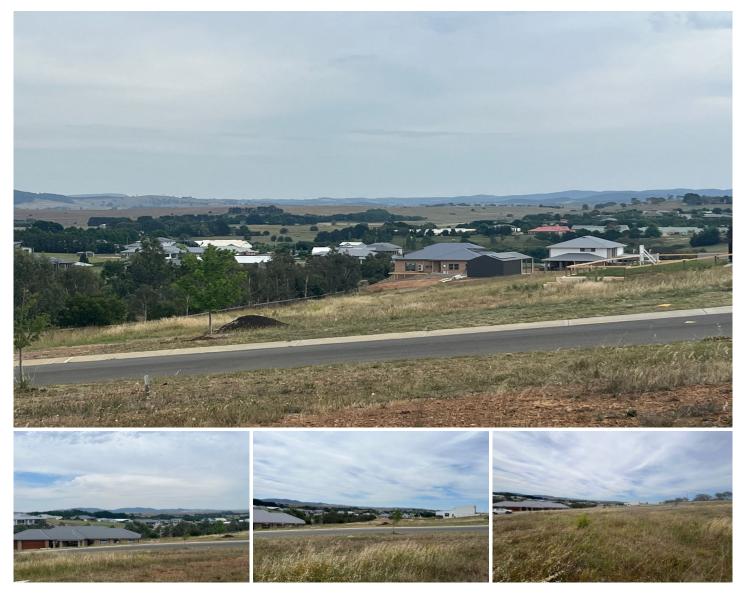

## 4 Snowgums Drive Goulburn NSW

Elevated Block in Quality Estate

Nicely elevated 1,635sqm block with amazing views over the valley, to the hills beyond. The location provides spectacular sunrises and sunsets.