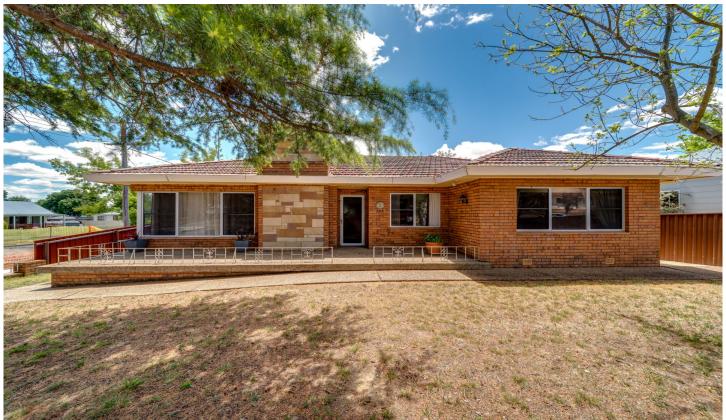

## 149 Kinghorne Street Goulburn NSW

Solid Double Brick & Tile Home - 923m2 Corner Block

- \* A very sunny home on a lovely big flat block, with excellent side access and mature trees and shrubs.
- \* Great living spaces with separate lounge room, dining area off kitchen, and a north facing sunroom/conservatory.
- \* 3 bedrooms plus a study; family bathroom, with bath, shower, wc and vanity; convenient second toilet and internal laundry.
- \* Lovely original polished boards throughout the lounge and bedrooms, with slate tiled flooring in the sunroom.
- \* Ducted heating throughout, plus a flued gas heater in the lounge.

3 📭 1 🟪 2 🗬

**Price** : \$ 621,000 **Land Size** : 923 sgm

**View**: https://www.angellastorrierrealestate.com.a

u/sale/nsw/southern-tablelands/goulburn/res

idential/house/7830342

Angella Storrier 02 4821 9842