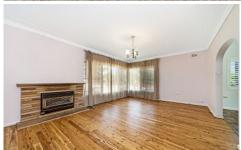

## 149 Kinghorne Street Goulburn NSW

Solid Double Brick & Tile Home - 923m2 Corner Block

- \* A very sunny home on a lovely big flat block, with excellent side access and mature trees and shrubs.
- \* Great living spaces with separate lounge room, dining area off kitchen, and a north facing sunroom/conservatory.
- \* 3 bedrooms plus a study; family bathroom, with bath, shower, wc and vanity; convenient second toilet and internal laundry.
- \* Lovely original polished boards throughout the lounge and bedrooms, with slate tiled flooring in the sunroom.
- \* Ducted heating throughout, plus a flued gas heater in the lounge.