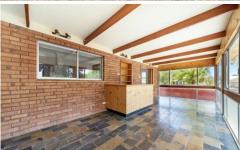

## 149 Kinghorne Street Goulburn NSW

Solid Double Brick & Tile Home - 923m2 Corner Block

- \* A very sunny home on a lovely big flat block, with excellent side access and mature trees and shrubs.
- \* Great living spaces with separate lounge room, dining area off kitchen, and a north facing sunroom/conservatory.
- \* 3 bedrooms plus a study; family bathroom, with bath, shower, wc and vanity; convenient second toilet and internal laundry.
- \* Lovely original polished boards throughout the lounge and bedrooms, with slate tiled flooring in the sunroom.
- \* Ducted heating throughout, plus a flued gas heater in the lounge.