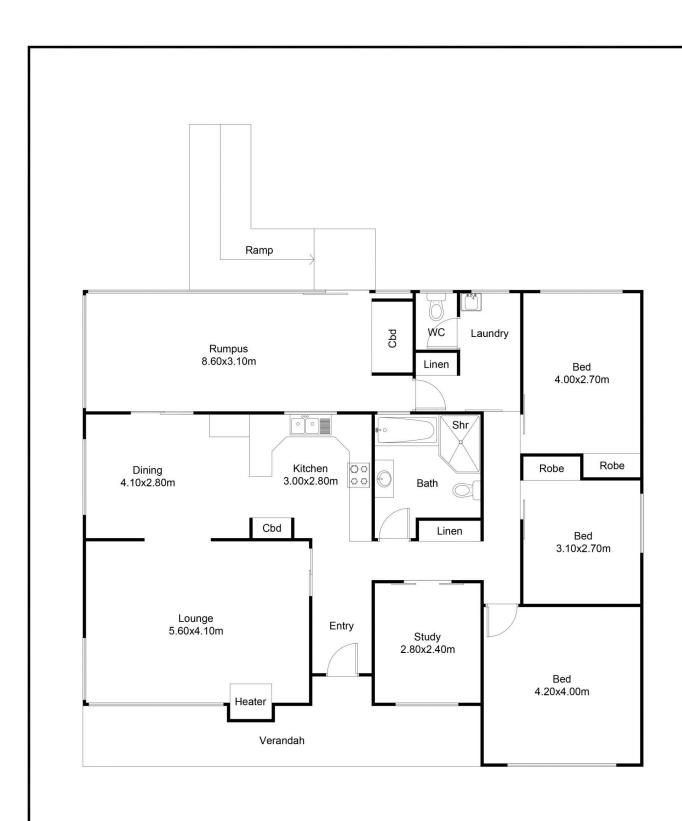

## 149 Kinghorne Street Goulburn NSW

Solid Double Brick & Tile Home - 923m2 Corner Block

- \* A very sunny home on a lovely big flat block, with excellent side access and mature trees and shrubs.
- \* Great living spaces with separate lounge room, dining area off kitchen, and a north facing sunroom/conservatory.
- \* 3 bedrooms plus a study; family bathroom, with bath, shower, wc and vanity; convenient second toilet and internal laundry.
- \* Lovely original polished boards throughout the lounge and bedrooms, with slate tiled flooring in the sunroom.
- \* Ducted heating throughout, plus a flued gas heater in the lounge.

## FLOOR PLAN

This floor plan including furniture, fixture measurements and dimensions are approximate and for illustrative purposes only. All enquiries must be directed to the agent, vendor or party representing this floor plan.