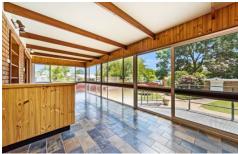

## 149 Kinghorne Street Goulburn NSW

Solid Double Brick & Tile Home - 923m2 Corner Block

- \* A very sunny home on a lovely big flat block, with excellent side access and mature trees and shrubs.
- \* Great living spaces with separate lounge room, dining area off kitchen, and a north facing sunroom/conservatory.
- \* 3 bedrooms plus a study; family bathroom, with bath, shower, wc and vanity; convenient second toilet and internal laundry.
- \* Lovely original polished boards throughout the lounge and bedrooms, with slate tiled flooring in the sunroom.
- \* Ducted heating throughout, plus a flued gas heater in the lounge.