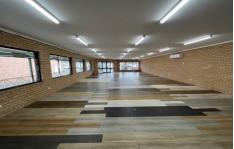

160sqm open space, with it's own kitchenette, plus male and female toilet facilities.

Air conditioned, with disabled access.

If you are experiencing cold, flu or Covid-19 symptoms, we kindly request you do not attend inspections in person. We can accommodate a video walk through, or video call Building Size: 160 sqm