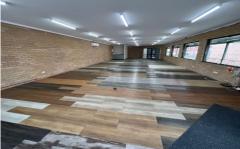

160sqm open space, with it's own kitchenette, plus male and female toilet facilities.

Air conditioned, with disabled access.

If you are experiencing cold, flu or Covid-19 symptoms, we kindly request you do not attend inspections in person. We can accommodate a video walk through, or video call Building Size: 160 sqm