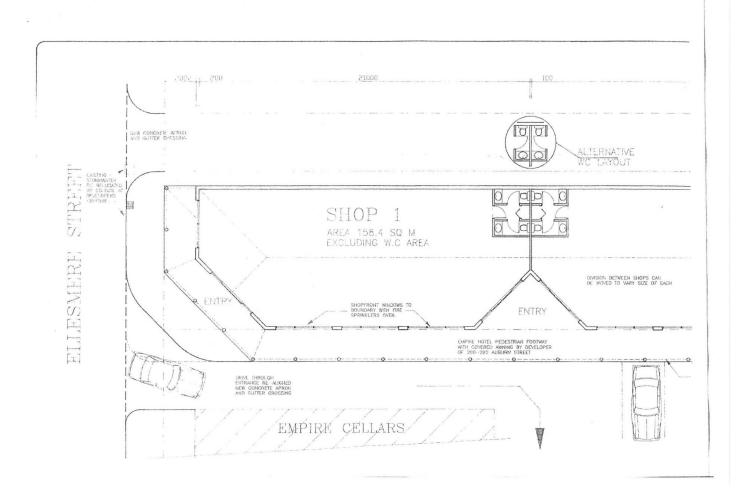

## 1/17 Ellesmere Street Goulburn NSW

160sqm Commercial Site with Loads of Free Parking

Situated in Ellesmere Street, with hundreds of car spaces, many of which are "Free All Day".

Easy walk-through access via a laneway, to the main street.

160sqm open space, with it's own kitchenette, plus male and female toilet facilities.

Air conditioned, with disabled access.

If you are experiencing cold, flu or Covid-19 symptoms, we kindly request you do not attend inspections in person. We can accommodate a video walk through, or video call Building Size: 160 sqm