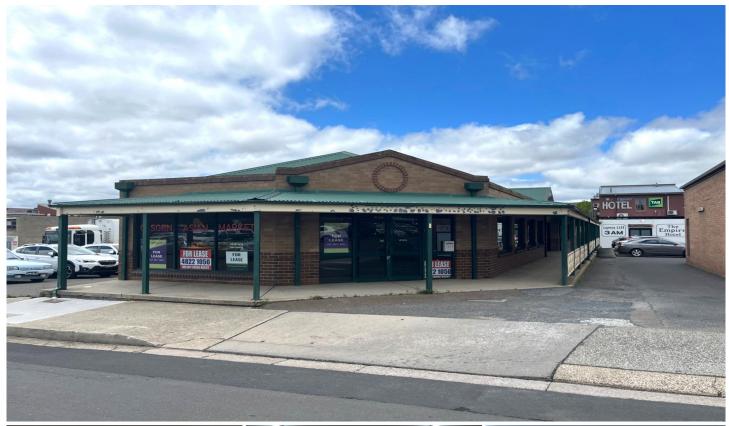

## 1/17 Ellesmere Street Goulburn NSW

160sqm Commercial Site with Loads of Free Parking

Situated in Ellesmere Street, with hundreds of car spaces, many of which are "Free All Day".

Easy walk-through access via a laneway, to the main street.

160sqm open space, with it's own kitchenette, plus male and female toilet facilities.

Air conditioned, with disabled access.

If you are experiencing cold, flu or Covid-19 symptoms, we kindly request you do not attend inspections in person. We can accommodate a video walk through, or video call Building Size: 160 sqm