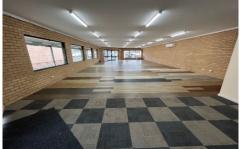

160sqm open space, with it's own kitchenette, plus male and female toilet facilities.

Air conditioned, with disabled access.

If you are experiencing cold, flu or Covid-19 symptoms, we kindly request you do not attend inspections in person. We can accommodate a video walk through, or video call Building Size: 160 sqm