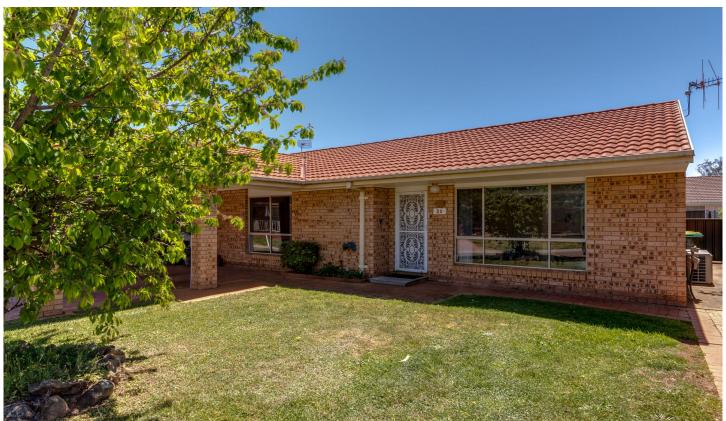

## 23 Parkside Place Goulburn NSW

Retirement Gem!

This immaculate one level villa is peacefully located in a very quiet and well managed complex; away from main roads.

\*Easy maintenance brick veneer with tile roof, freshly painted and great for sun.

\*Two good size bedrooms, both with excellent built in wardrobes.

\*Open plan living, dining and kitchen. Electric cooking, ample bench space and cupboards.

\*New, easy care wood-look flooring throughout the living areas and hall way.

\*Convenient combined bathroom and laundry, reverse cycle air conditioning, gas hot water.

\*North facing, securely fenced rear yard with access from

2 📭 1 🚔 1 😭

**Building Size**: 82 sqm **Land Size**: 171 sqm