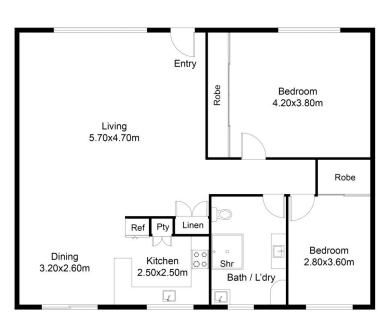

## 23 Parkside Place Goulburn NSW

Retirement Gem!

This immaculate one level villa is peacefully located in a very quiet and well managed complex; away from main roads.

\*Easy maintenance brick veneer with tile roof, freshly painted and great for sun.

\*Two good size bedrooms, both with excellent built in wardrobes.

\*Open plan living, dining and kitchen. Electric cooking, ample bench space and cupboards.

\*New, easy care wood-look flooring throughout the living areas and hall way.

\*Convenient combined bathroom and laundry, reverse cycle air conditioning, gas hot water.

\*North facing, securely fenced rear yard with access from

2 📭 1 🚔 1 😭

**Building Size**: 82 sqm **Land Size**: 171 sqm

View : https://w

: https://www.angellastorrierrealestate.co m.au/sale/nsw/southern-tablelands/goul burn/residential/villa/7786546

Angella Storrier 02 4821 9842

FLOOR PLAN

This floor plan including furniture, fixture measurements and dimensions are approximate and for illustrative purposes only. All enquiries must be directed to the agent, vendor or party representing this floor plan.