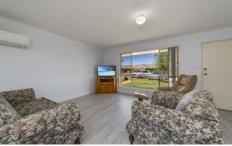

\*Two good size bedrooms, both with excellent built in wardrobes.

\*Open plan living, dining and kitchen. Electric cooking, ample bench space and cupboards.

\*New, easy care wood-look flooring throughout the living areas and hall way.

\*Convenient combined bathroom and laundry, reverse cycle air conditioning, gas hot water.

\*North facing, securely fenced rear yard with access from

2 📭 1 🚔 1 😭

**Building Size**: 82 sqm **Land Size**: 171 sqm