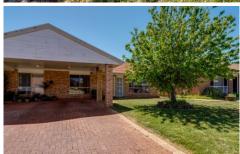

## 23 Parkside Place Goulburn NSW

Retirement Gem!

This immaculate one level villa is peacefully located in a very quiet and well managed complex; away from main roads.

\*Easy maintenance brick veneer with tile roof, freshly painted and great for sun.

\*Convenient combined bathroom and laundry, reverse cycle air conditioning, gas hot water.

\*North facing, securely fenced rear yard with access from

2 📭 1 🚔 1 😭

**Building Size**: 82 sqm **Land Size**: 171 sqm