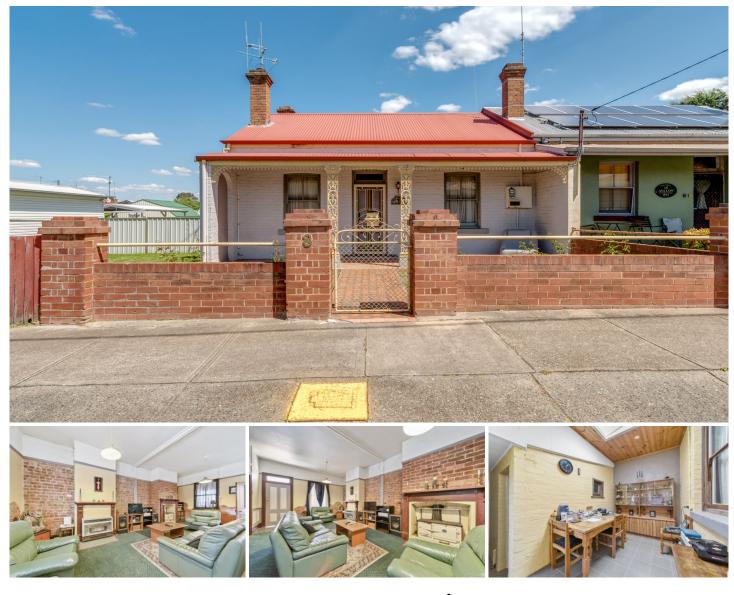

8 John Street Goulburn NSW Circa 1890's Cottage with Huge Potential!

This charming 2 bedroom semi-detached home, located in a central location, is loaded with potential!

You can add value by renovating, extending, and even adding an extra dwelling on land to the left of the house (STCA). Initial talks with council are positive in this regard. Easements are located in the back lane.

Home is perfectly livable as is, having had the one quality tenant reside there for the last 10 years. It is now offered with vacant possession.

\* 2 good size bedrooms, both with built-ins; generous lounge with flued gas heater, slow combustion stove, and lovely brick feature wall.

## 2 🛤 1 🚔 2 🚘

| Price     | : \$ 465,000 |
|-----------|--------------|
| Land Size | : 474.2 sqm  |
| View      | : https://ww |

- n

: https://www.angellastorrierrealestate.com.a u/sale/nsw/southern-tablelands/goulburn/res idential/house/7778586