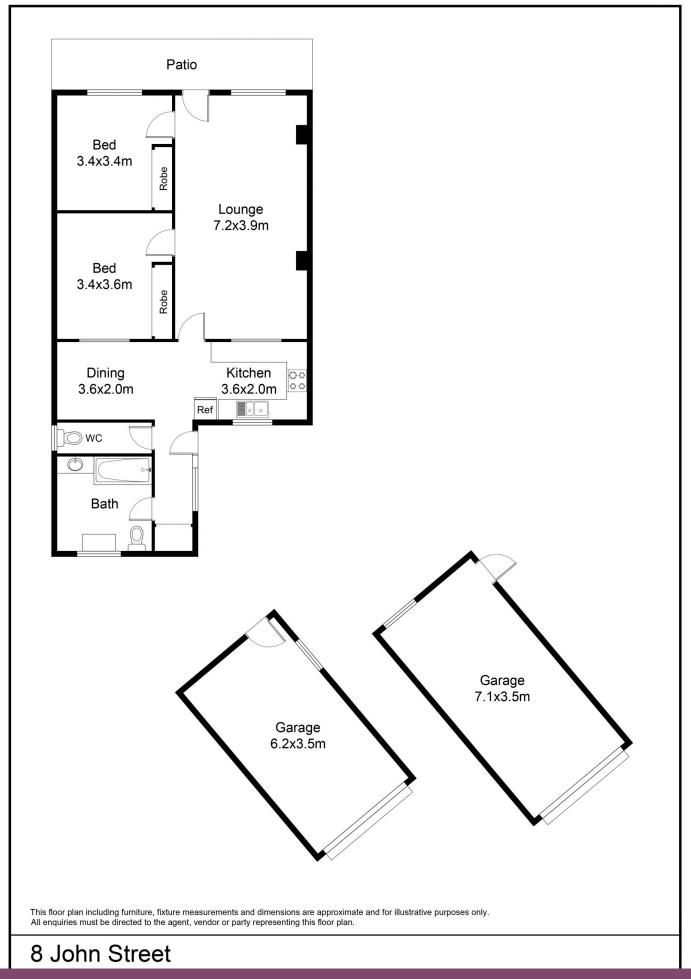

Home is perfectly livable as is, having had the one quality tenant reside there for the last 10 years. It is now offered with vacant possession.

\* 2 good size bedrooms, both with built-ins; generous lounge with flued gas heater, slow combustion stove, and lovely brick feature wall.

## 2 🛤 1 🚔 2 🚘

| Price     | : \$ 465,000 |
|-----------|--------------|
| Land Size | : 474.2 sqm  |
| View      | : https://ww |

- n

: https://www.angellastorrierrealestate.com.a u/sale/nsw/southern-tablelands/goulburn/res idential/house/7778586