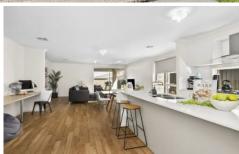

Separate lounge room plus a very large open plan, family dining and kitchen. The kitchen is very well appointed with island breakfast bar/work bench, walk in pantry, 5 burner gas cooktop, electric oven, dishwasher and ample storage. Along one wall of the family room is a very handy and roomy computer bench. The family room flows out to a private covered alfresco area, and easy care fully fenced