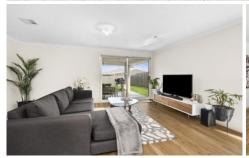

Separate lounge room plus a very large open plan, family dining and kitchen. The kitchen is very well appointed with island breakfast bar/work bench, walk in pantry, 5 burner gas cooktop, electric oven, dishwasher and ample storage. Along one wall of the family room is a very handy and roomy computer bench. The family room flows out to a private covered alfresco area, and easy care fully fenced