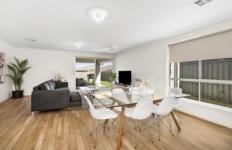

Separate lounge room plus a very large open plan, family dining and kitchen. The kitchen is very well appointed with island breakfast bar/work bench, walk in pantry, 5 burner gas cooktop, electric oven, dishwasher and ample storage. Along one wall of the family room is a very handy and roomy computer bench. The family room flows out to a private covered alfresco area, and easy care fully fenced