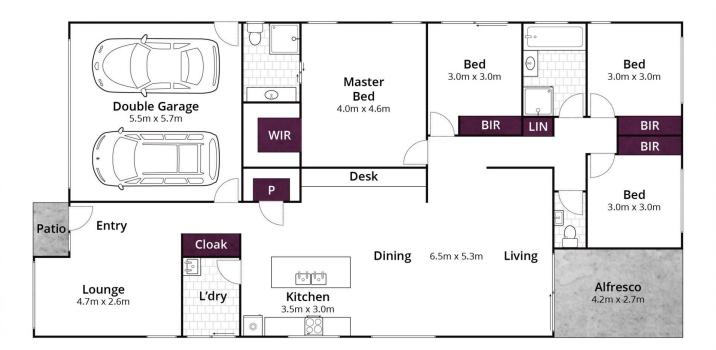

## 20A Gardiner Road Goulburn NSW

Spacious Modern, 1 Level Home - Excellent Location

One level home that ticks so many boxes! Admirably suitable as a lovely residence, or an upmarket investment. All four bedrooms are a very good size, master with ensuite and walk-in robe, others all with big built ins.

Separate lounge room plus a very large open plan, family dining and kitchen. The kitchen is very well appointed with island breakfast bar/work bench, walk in pantry, 5 burner gas cooktop, electric oven, dishwasher and ample storage. Along one wall of the family room is a very handy and roomy computer bench. The family room flows out to a private covered alfresco area, and easy care fully fenced

rear yard.

Other features include: internal entry to the remote double garage, ducted heating and cooling, a very practical laundry, and all underground services including the NBN

4 🕮 2 🟪 2 🚘

**Price** : \$ 715,000 **Land Size** : 496 sgm

View : https://w

: https://www.angellastorrierrealestate.com.a u/sale/nsw/southern-tablelands/goulburn/res

idential/house/7777758

Angella Storrier 02 4821 9842

Approx House Area 190m<sup>2</sup>
Whilst **bwrm.com.au** has made every attempt to ensure the accuracy of the floor plan contained here, measurements are approximate and no responsibility is taken for any error, omission, or mis-statement. This plan is for illustrative purposes only.