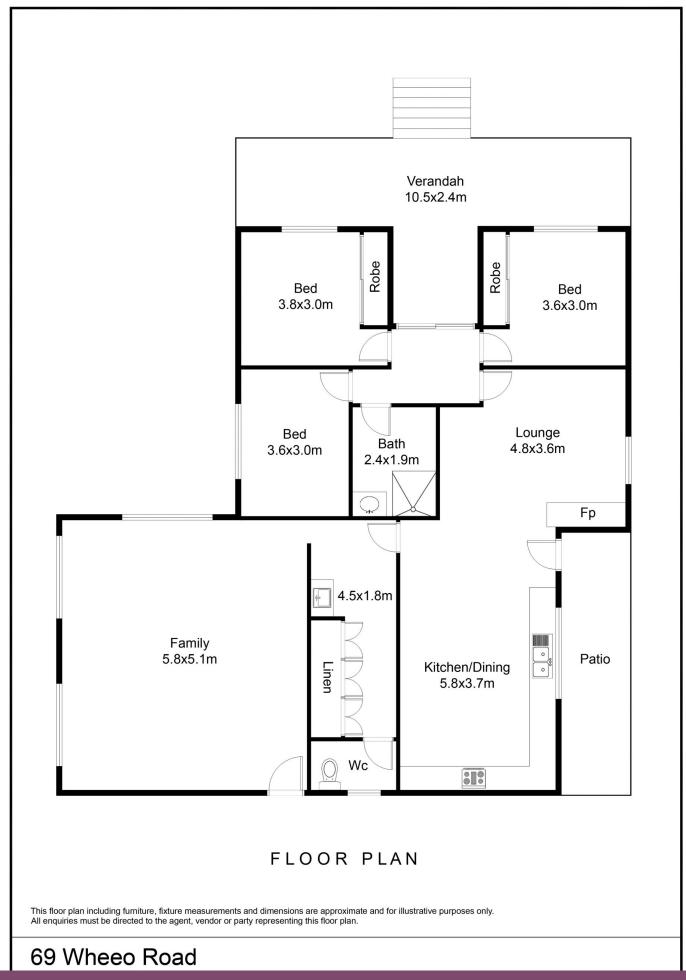

## 69 Wheeo Road Crookwell NSW

Private & Peaceful Home with Great Sheds On One Acre

Located in the serene hamlet of Grabben Gullen, known for it's quiet country lifestyle, is this immaculate property, with the benefits of rural zoning, (lower rates), without the upkeep!

YouTube: https://youtu.be/0jYVyYL9Nv0

- \* Located about 1 hour from Canberra; 2 1/2 hours from Sydney and the South Coast.
- \* Home has 3 good sized bedrooms, two with built-in robes.
- \* Cosy lounge with wood fire and lovely slate feature tiles; sunny and spacious family room at the rear, with room for a study.

3 📭 1 🟪 6 🗬

Price: \$720,000 Land Size: 1 Acres

View: https://www.angellastorrierrealestate.com.a

u/sale/nsw/capital-monaro-snowy/crookwell/

residential/house/7766714

**Brett Storrier** 02 4821 9842