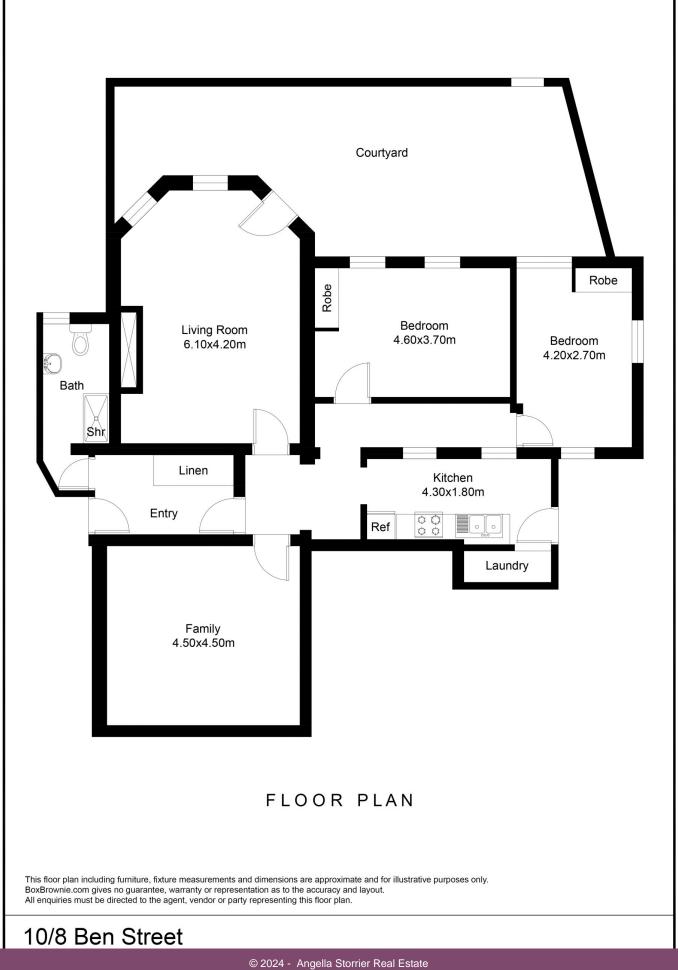

Apartment 10 is unique, in this unique and quirky complex, featuring a large courtyard, a great spot to relax, enjoy the views and watch the kids play.

With very generous internal space, there is a lounge/ dining room opening to the courtyard, 2 good sized bedrooms and a massive storage/ media room, currently used as the main bedroom.

2 🛤 1 🚰 1 🚘

| Price    |     |
|----------|-----|
| Building | Siz |

: \$ 322,000

View

- e: 158 sqm
  - : https://www.angellastorrierrealestate.co m.au/sale/nsw/southern-tablelands/goul burn/residential/apartment/7755425