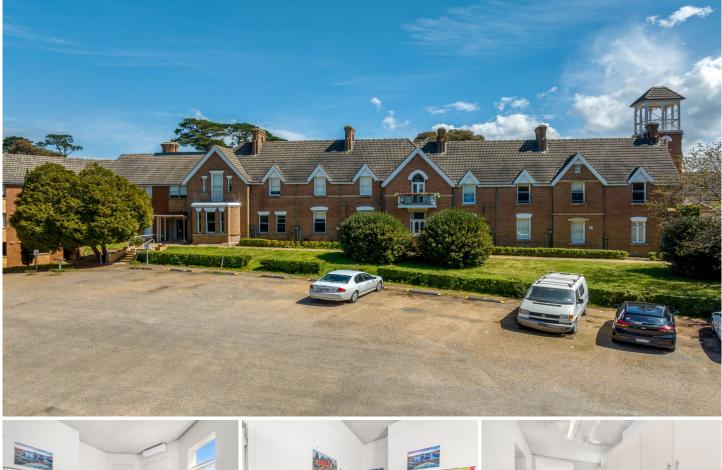

10/8 Ben Street Goulburn NSW **Biggest Apartment in Historic Complex!** 

The size will surprise you, with this 158sqm apartment.

In the historic "Ravensworth" building, exuding character from the 1880's, this unique complex is a lovely place to live, with wide open spaces and elevated views.

Apartment 10 is unique, in this unique and quirky complex, featuring a large courtyard, a great spot to relax, enjoy the views and watch the kids play.

With very generous internal space, there is a lounge/ dining room opening to the courtyard, 2 good sized bedrooms and a massive storage/ media room, currently used as the main bedroom.