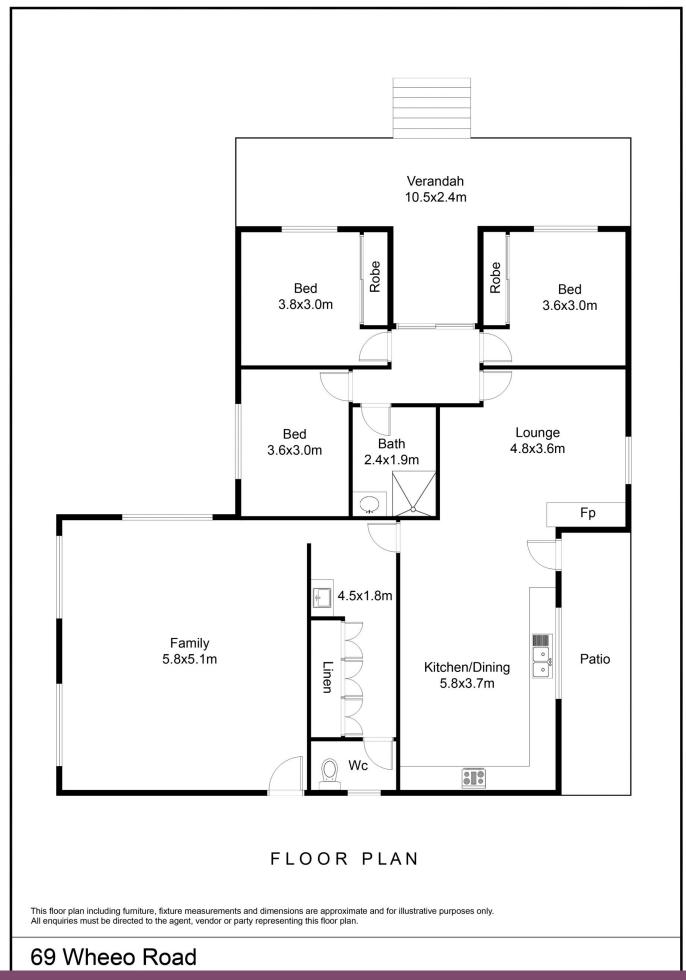

## 69 Wheeo Road Crookwell NSW

Private & Peaceful Home with Great Sheds On One Acre

Located in the serene hamlet of Grabben Gullen, known for it's quiet country lifestyle and past sapphire safaris, is this immaculate property, ready to move into.

YouTube: https://youtu.be/0jYVyYL9Nv0

- $^{\star}$  Located about 1 hour from Canberra; 2 1/2 hours from Sydney and the South Coast.
- \* Home has 3 good sized bedrooms, two with built-in robes.
- \* Cosy lounge with wood fire and lovely slate feature tiles; sunny and spacious family room at the rear, with room for a study.