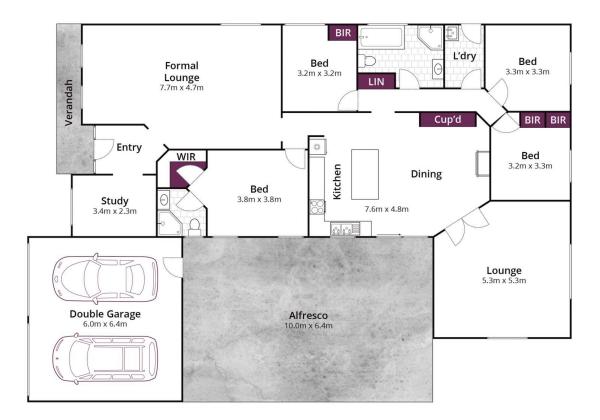

## 24 Monastery Drive Goulburn NSW

Large Home with Lovely Street Appeal

This solid brick and tile home is very spacious, with loads of features to suit a growing family.

- \* Four bedrooms, main with en suite and walk-in robe, all others with built-ins.
- \* Great living space, with large carpeted lounge room at the front, and a spacious tiled rumpus at the rear, with double doors, allowing for extra open space, or a secluded room for movie night or the football.
- \* There is also a study/ extra small living at the east-facing front of the home.

\* Kitchen with quality stainless steel appliances, breaky bar

4 🕮 2 🟪 2 🖨

Land Size: 998.8 sqm

View : https://www.angellastorrierrealestate.com.a

u/sale/nsw/southern-tablelands/goulburn/res

idential/house/7714192

**Brett Storrier** 02 4821 9842

Approx House Area 198m<sup>2</sup>
Whilst bwrm.com.au has made every attempt to ensure the accuracy of the floor plan contained here, measurements are approximate and no responsibility is taken for any error, omission, or mis-statement. This plan is for illustrative purposes only.