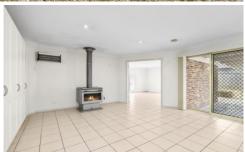

## 24 Monastery Drive Goulburn NSW

Large Home with Lovely Street Appeal

This solid brick and tile home is very spacious, with loads of features to suit a growing family.

- \* Four bedrooms, main with en suite and walk-in robe, all others with built-ins.
- \* Great living space, with large carpeted lounge room at the front, and a spacious tiled rumpus at the rear, with double doors, allowing for extra open space, or a secluded room for movie night or the football.
- \* There is also a study/ extra small living at the east-facing front of the home.