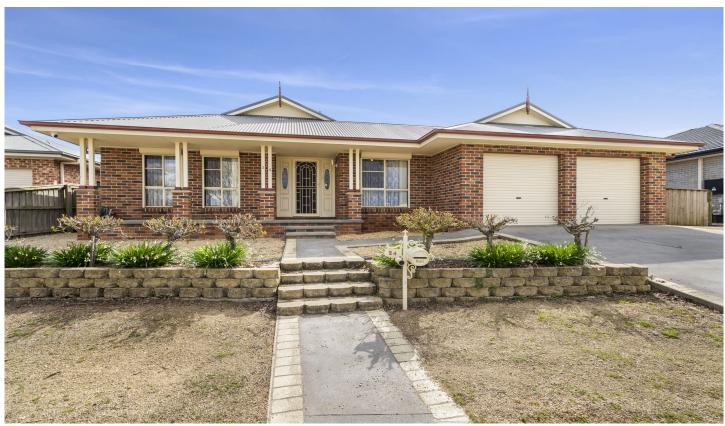

## 24 Monastery Drive Goulburn NSW

Large Home with Lovely Street Appeal

This solid brick and tile home is very spacious, with loads of features to suit a growing family.

- \* Four bedrooms, main with en suite and walk-in robe, all others with built-ins.
- \* Great living space, with large carpeted lounge room at the front, and a spacious tiled rumpus at the rear, with double doors, allowing for extra open space, or a secluded room for movie night or the football.
- \* There is also a study/ extra small living at the east-facing front of the home.

\* Kitchen with quality stainless steel appliances, breaky bar

4 🕮 2 🟪 2 🖨

Land Size: 998.8 sqm

View : https://www.angellastorrierrealestate.com.a

u/sale/nsw/southern-tablelands/goulburn/res

idential/house/7714192