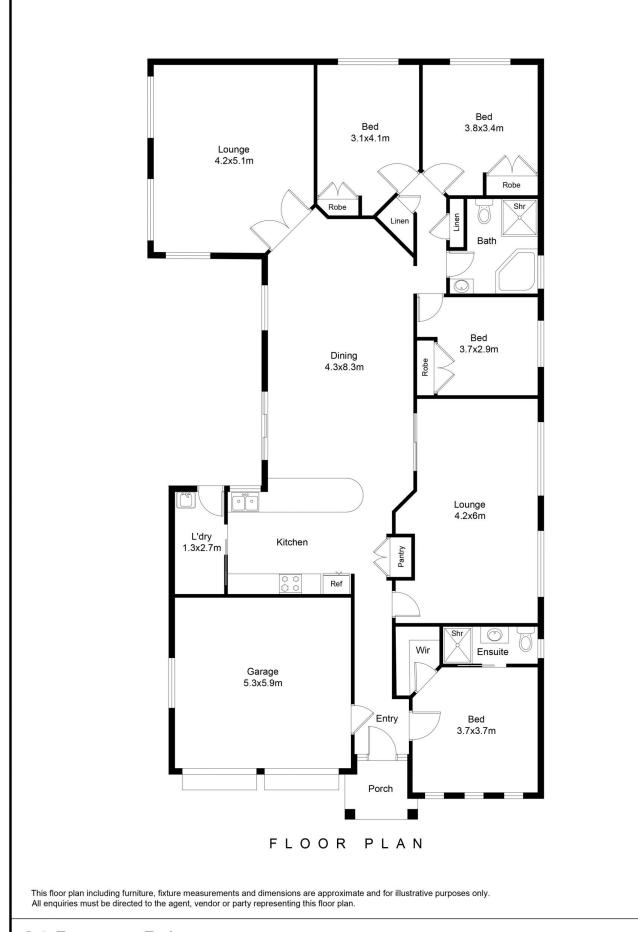

Four large bedrooms, main with walk-in robe and an ensuite, all others with big built-ins.

Convenient kitchen with breakfast bar, pantry, and quality stainless steel appliances is open to the family room and looks out to the rear yard; laundry is adjacent.

Reverse cycle air conditioners plus a flued gas heater; remote internal double garage plus a separate 4 car garage, with a wood heater and a 3rd wc, plus a double