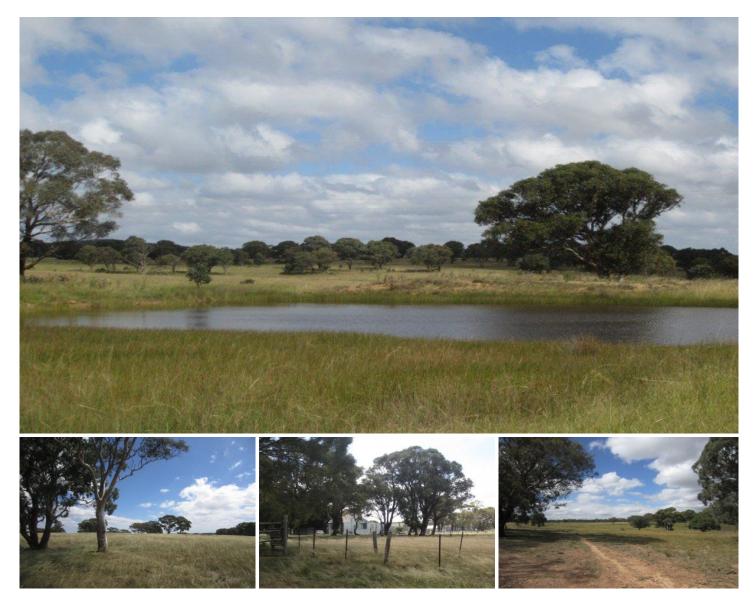

## 403 Rosemont Road GOULBURN NSW

Great Potential Handy to Town!

This is a special offering for the 1st time in 162 years!

\* Bordering both Rosemont and Boxers Creek Roads, on two titles, use it as one working farm, or fence between and sell off one lot!

\* The main building requires substantial work to make it comfy to live in; a second dwelling is in a very bad state of repair, as are the shearing shed and other outbuildings.

\* The land comprises approx. 110 acres, much of it suitable for crops or grazing, with some scattered native timber - all just 5 minutes from the heart of Goulburn!