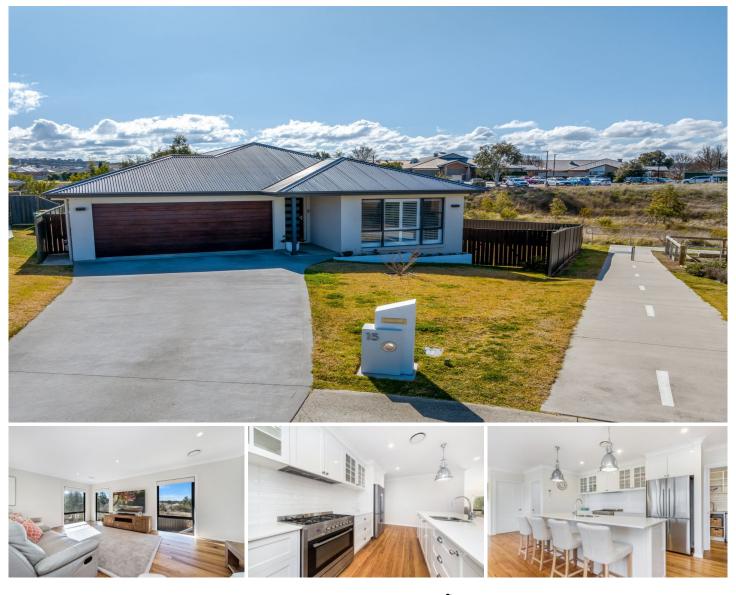

## 15 Ledger Street Goulburn NSW

Luxurious Family Home

This beautiful property, built with quality and space in mind, is nestled at the end of a cul-de-sac, in a desirable estate, with access to the Wollondilly River walking and bike track, just metres from your door step.

A practical design, with generous proportions throughout, and an abundance of storage you will rarely find!

You will love the wide timber floors and the light and airy feel, as soon as you step foot in the front door!

Featuring four sizable bedrooms, two with built-ins; main with spacious walk-in robe and en-suite.

Two separate living areas, with lounge room, and a large