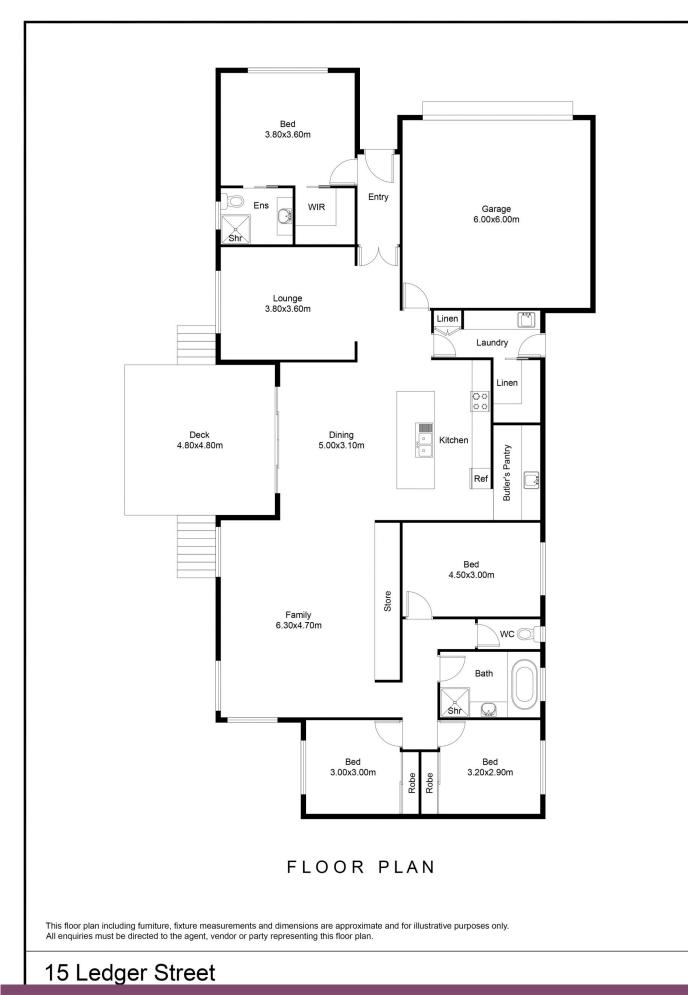

Featuring four sizable bedrooms, two with built-ins; main with spacious walk-in robe and en-suite.

Two separate living areas, with lounge room, and a large

## 4 🛤 2 🚔 2 🛱

View

Land Size : 741 sqm

: https://www.angellastorrierrealestate.com.a u/sale/nsw/southern-tablelands/goulburn/res idential/house/7648151

Brett Storrier 02 4821 9842

This information has been provided to us by third parties and we do not accept any responsibility for its accuracy. You should make your own enquiries and check the information so as to determine whether or not this information is in fact accurate. You must make your own assessment and obtain professional advice if necessary. All boundary markings indicative only