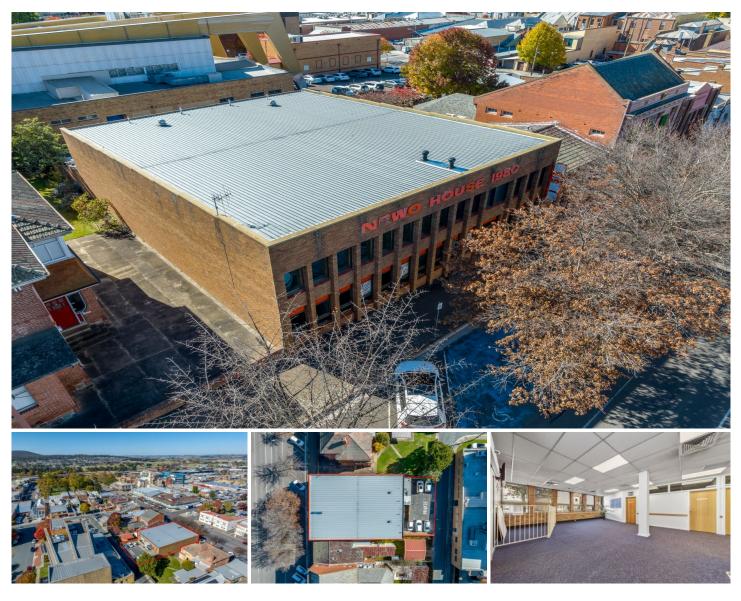

#### 23-25 Montague Street Goulburn NSW Fantastic Commercial Investment Opportunity!

Approximately \$116,000 net income from two quality tenants, one in early stages of a 5 year lease with 5 yr option, the other, long term tenant, just starting a 2 year lease with 2 year option. 200sqm remaining for a 3rd tenant.

Sought-after location, just off the main street, surrounded by law firms, accountants and other professionals.

\* New lift in place.

- \* Disability-friendly ramp access from Montague Street
- \* Eight private car spaces, including lock up garage at the rear.
- \* Access both front and back.

### Price

- Building Size : 800 sqm
- : \$1,700,000-\$1,800,000
- View
- : https://www.angellastorrierrealestate.co m.au/sale/nsw/southern-tablelands/goul burn/commercial/healthcare/7582650

**Brett Storrier** 02 4821 9842