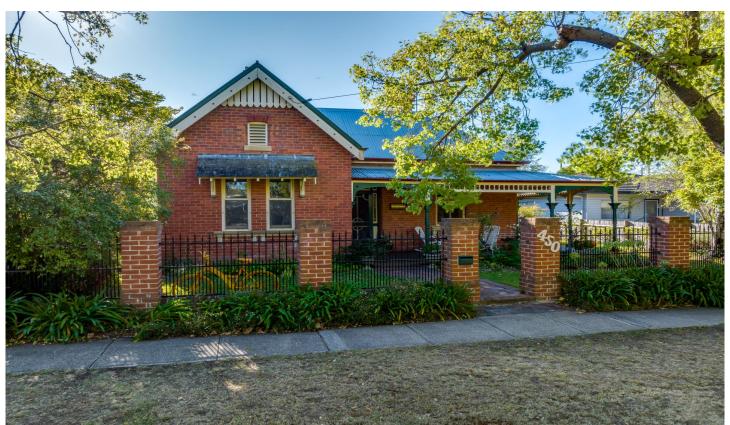

## 450 Auburn Street Goulburn NSW

Beautiful, Spacious, Central Character Home, with Big Shed!

Bigger than it looks, this circa 1907 beauty has been lovingly cared for, and tastefully renovated, including an extension added in around 2006.

- \* Flexible floorplan, currently configured as a 5 bedroom home, with separate lounge and dining rooms, plus a large open living and dining room.
- \* The generous lounge and dining rooms feature slow combustion heating, and the original dining could be an extra living space if desired.
- \* Lovely wrap around verandah, with access to the front, as