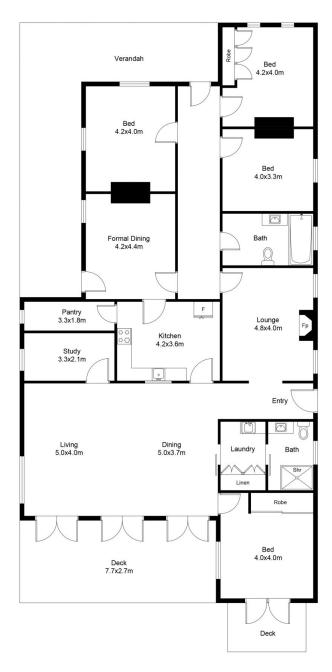

- \* Flexible floorplan, currently configured as a 5 bedroom home, with separate lounge and dining rooms, plus a large open living and dining room.
- \* The generous lounge and dining rooms feature slow combustion heating, and the original dining could be an extra living space if desired.
- \* Lovely wrap around verandah, with access to the front, as

FLOOR PLAN

This floor plan including furniture, fixture measurements and dimensions are approximate and for illustrative purposes only. All enquiries must be directed to the agent, vendor or party representing this floor plan.