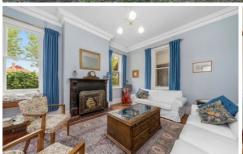

- \* Flexible floorplan, currently configured as a 5 bedroom home, with separate lounge and dining rooms, plus a large open living and dining room.
- \* The generous lounge and dining rooms feature slow combustion heating, and the original dining could be an extra living space if desired.
- \* Lovely wrap around verandah, with access to the front, as