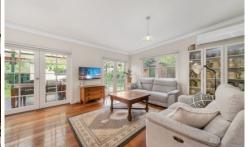

- \* Flexible floorplan, currently configured as a 5 bedroom home, with separate lounge and dining rooms, plus a large open living and dining room.
- \* The generous lounge and dining rooms feature slow combustion heating, and the original dining could be an extra living space if desired.
- \* Lovely wrap around verandah, with access to the front, as