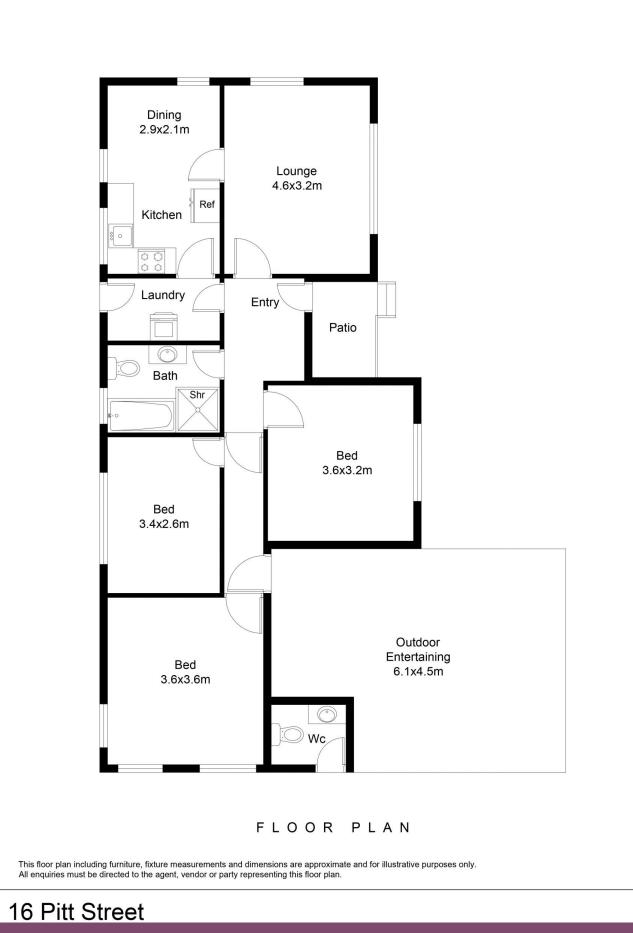

In near original but very good condition, this home could suit first home buyers, down sizers and/or investors.

Three bedrooms, separate lounge room, an open plan kitchen and dining, bathroom with bath, shower, toilet and vanity, and a separate laundry.

## 3 🎮 1 🚔

- **Price** : \$ 470,000
- Land Size : 404.7 sqm View : https://www

: https://www.angellastorrierrealestate.com.a u/sale/nsw/southern-tablelands/goulburn/res idential/house/7432448

Angella Storrier 02 4821 9842