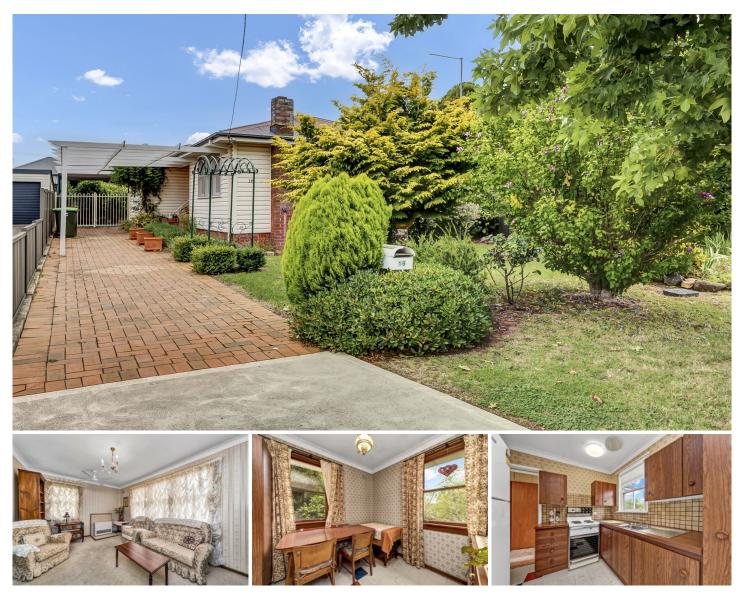

## **16 Pitt Street Goulburn NSW** Delightful Small Home in Fantastic Location.

This much loved home is on the market for the first time in over 50 years!

Situated in a very quiet and leafy street only 550 m to Goulburn base Hospital, 440m to Goulburn High School, 800m to The Crescent School and 1 km to the CBD. Convenience plus!

In near original but very good condition, this home could suit first home buyers, down sizers and/or investors.

Three bedrooms, separate lounge room, an open plan kitchen and dining, bathroom with bath, shower, toilet and vanity, and a separate laundry.

## 3 🎮 1 🚔

- **Price** : \$ 470,000
- Land Size : 404.7 sqm View : https://www

: https://www.angellastorrierrealestate.com.a u/sale/nsw/southern-tablelands/goulburn/res idential/house/7432448

Angella Storrier 02 4821 9842