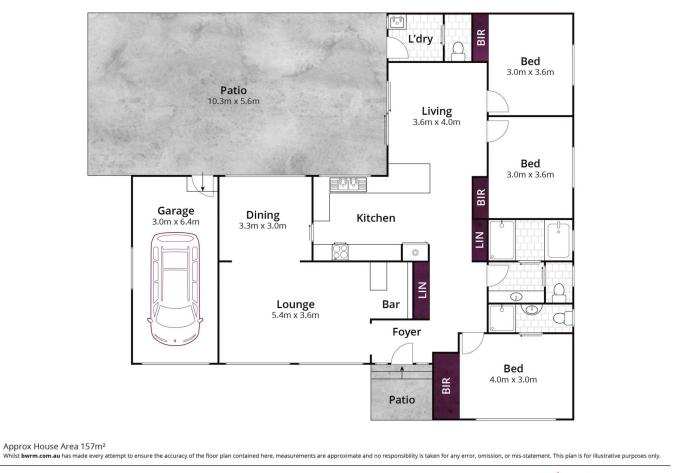

\* Three good sized bedrooms, two with built-in robes and main also with ensuite.

## 3 🛤 2 🚔 3 🚘

Land Size : 1378 sqm View : https://www

: https://www.angellastorrierrealestate.com.a u/sale/nsw/southern-tablelands/goulburn/res idential/house/7414175

This information has been provided to us by third parties and we do not accept any responsibility for its accuracy. You should make your own enquiries and check the information so as to determine whether or not this information is in fact accurate. You must make your own assessment and obtain professional advice if necessary. All boundary markings indicative only