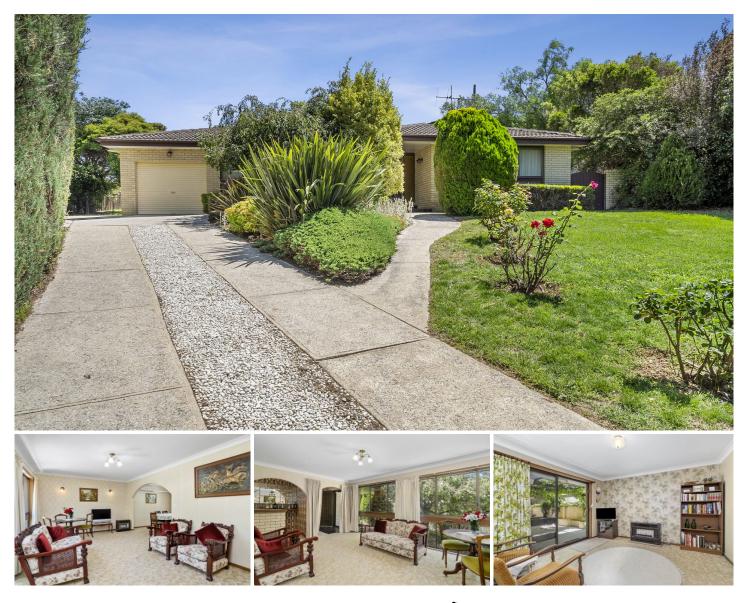

**5 Manfred Place Goulburn NSW** Spacious Home, Big Block in a Top Street!

Located in one of the tightest held streets in Goulburn, there are just 6 properties in this lovely, quiet, West Goulburn cul-de-sac!

\* Within 2 mins of quality schools, the edge of the CBD, the Goulburn Adventure Playground and the amazing new Goulburn Aquatic Centre!

\* Built in 1978, the home is a step back in time, ideal for someone who appreciates the era, or one who wants good bones to work with and modernise throughout.

\* Three good sized bedrooms, two with built-in robes and main also with ensuite.