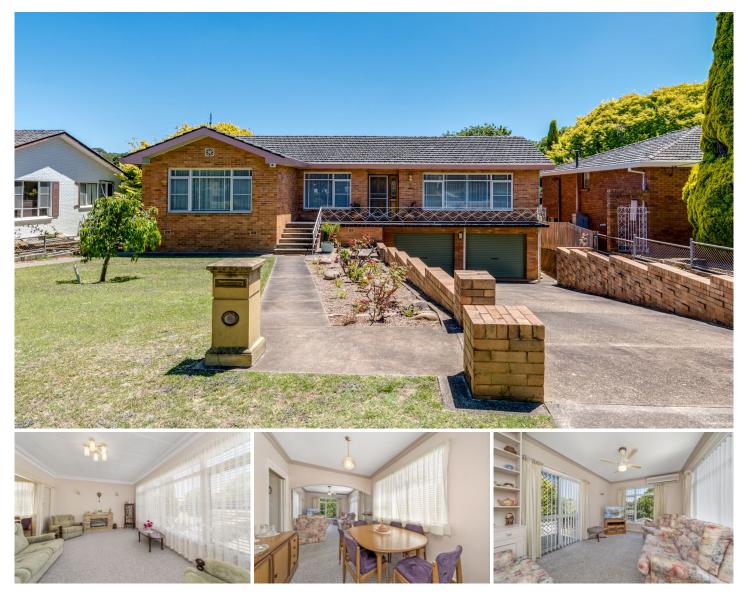

## 8 Llewellyn Avenue Goulburn NSW Solid Home, Lots of Living Space; Terrific Location!

Bigger than it looks, this one is a real surprise packet; located in a highly desirable area, close to schools, TAFE, the upgraded Aquatic Centre and recently upgraded Hospital.

Brick and tile, with four to five bedrooms, four with built-ins; the one without is an ideal study.

Add to this, a big array of living space options, double garage, one half with remote entry, and a sizeable yard, there is space for the whole family!

Upstairs is a lovely formal lounge and dining area, the latter of which, opens to a second sunny living space, with access to the rear yard.