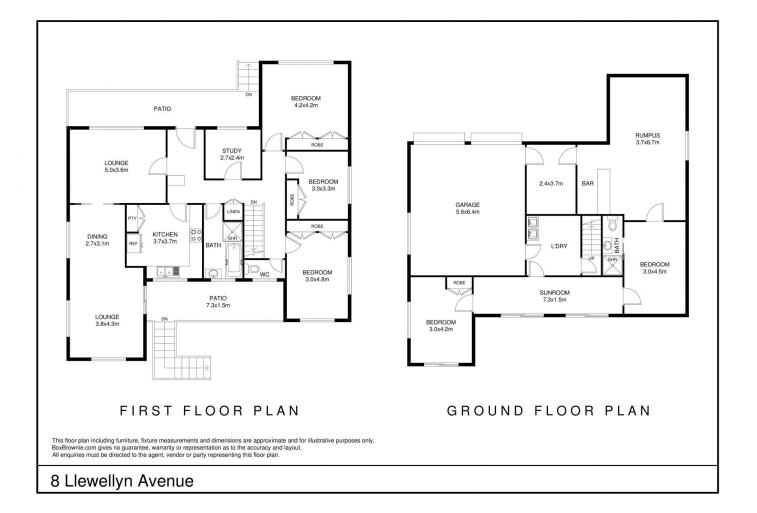

Brick and tile, with four to five bedrooms, four with built-ins; the one without is an ideal study.

Add to this, a big array of living space options, double garage, one half with remote entry, and a sizeable yard, there is space for the whole family!

Upstairs is a lovely formal lounge and dining area, the latter of which, opens to a second sunny living space, with access to the rear yard.