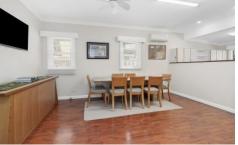

- \* Flexible layout, it is currently set up as a 2 bedroom home, with study, but, a lounge room could be converted back to a third bedroom if preferred.
- \* A lovely home with high ceilings and picture rails, it has been recently painted, with new carpet, and is ready to move straight into.
- \* Large master bedroom with big built-ins and a private balcony, where you can relax and watch the trains go by; bedroom two is also spacious, with large built-ins.