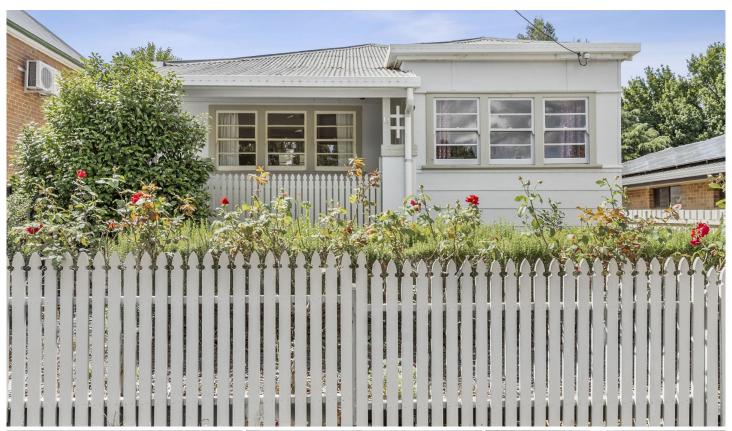

## 14 Mulwaree Street Goulburn NSW

Well Presented and Central

This cute cottage with roses behind the picket fence, has instant appeal, and is a well maintained home, very central, an easy walk to main street shops and cafes.

- \* Flexible layout, it is currently set up as a 2 bedroom home, with study, but, a lounge room could be converted back to a third bedroom if preferred.
- \* A lovely home with high ceilings and picture rails, it has been recently painted, with new carpet, and is ready to move straight into.
- \* Large master bedroom with big built-ins and a private balcony, where you can relax and watch the trains go by; bedroom two is also spacious, with large built-ins.