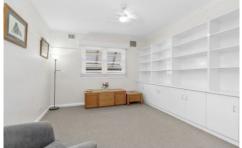

- \* Flexible layout, it is currently set up as a 2 bedroom home, with study, but, a lounge room could be converted back to a third bedroom if preferred.
- \* A lovely home with high ceilings and picture rails, it has been recently painted, with new carpet, and is ready to move straight into.
- \* Large master bedroom with big built-ins and a private balcony, where you can relax and watch the trains go by; bedroom two is also spacious, with large built-ins.