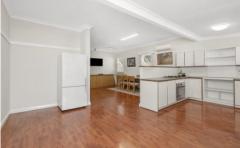

- \* Flexible layout, it is currently set up as a 2 bedroom home, with study, but, a lounge room could be converted back to a third bedroom if preferred.
- \* A lovely home with high ceilings and picture rails, it has been recently painted, with new carpet, and is ready to move straight into.
- \* Large master bedroom with big built-ins and a private balcony, where you can relax and watch the trains go by; bedroom two is also spacious, with large built-ins.