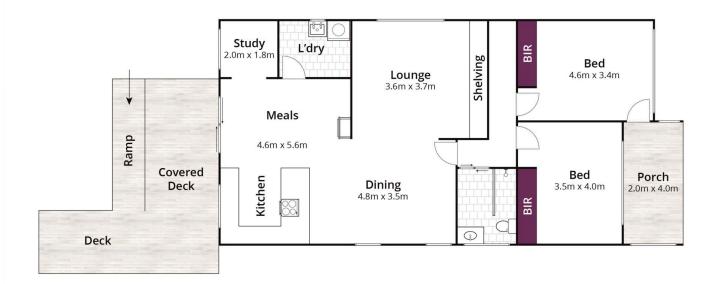

- \* Flexible layout, it is currently set up as a 2 bedroom home, with study, but, a lounge room could be converted back to a third bedroom if preferred.
- \* A lovely home with high ceilings and picture rails, it has been recently painted, with new carpet, and is ready to move straight into.
- \* Large master bedroom with big built-ins and a private balcony, where you can relax and watch the trains go by; bedroom two is also spacious, with large built-ins.

Whilst bwrm.com.au has made every attempt to ensure the accuracy of the floor plan contained here, measurements are approximate and no responsibility is taken for any error, omission, or mis-statement. This plan is for illustrative purposes only.