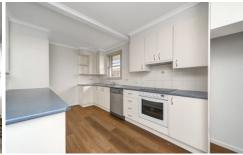

- \* Neat and tidy, with recent improvements including repainting, new floor coverings throughout, and new window furnishings.
- \* With a few more improvements, you will help make this property shine.
- \* Combined lounge/ dining, with reverse cycle air, opens to the kitchen, with underbench oven/ ceran top, slide-out