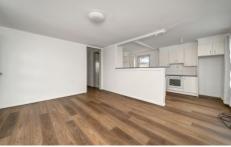

- \* Neat and tidy, with recent improvements including repainting, new floor coverings throughout, and new window furnishings.
- \* With a few more improvements, you will help make this property shine.
- \* Combined lounge/ dining, with reverse cycle air, opens to the kitchen, with underbench oven/ ceran top, slide-out