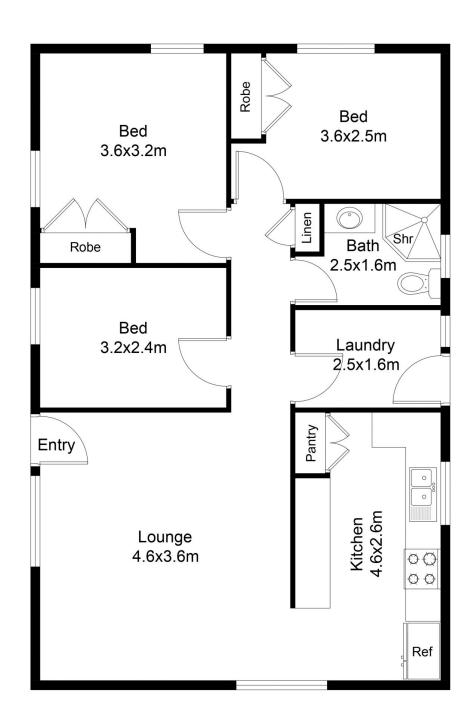

## FLOOR PLAN

This floor plan including furniture, fixture measurements and dimensions are approximate and for illustrative purposes only. All enquiries must be directed to the agent, vendor or party representing this floor plan.

## 125 Lansdowne Street