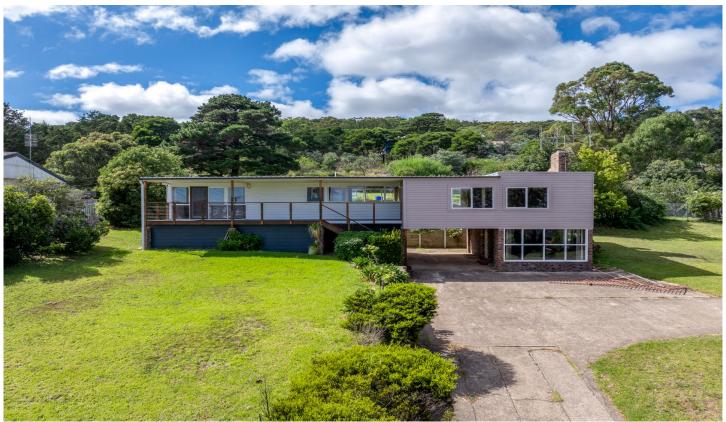

## 29 Ada Street Goulburn NSW

Potential to Subdivide into Three Blocks (STCA)

- \* Each block has further potential to build a dwelling, plus a secondary dwelling. (STCA)
- \* Existing home commands wonderful views
- \* Three (potentially four) bedroom home, main with ensuite, walk-in robe and built-ins, and built-ins in bedroom two.
- \* Spacious open plan lounge, dining and kitchen that opens to the deck; perfect for outdoor entertaining!
- \* Modern kitchen with great bench space, breakfast bar, a 5-burner gas stove, a dishwasher, pantry and more incredible views.

3 🕮 2 🚰 2 🚘

**Price** : \$745,000 **Land Size** : 2029 sqm

View: https://www.angellastorrierrealestate.com.a

u/sale/nsw/southern-tablelands/goulburn/res

idential/house/7344728

Angella Storrier 02 4821 9842