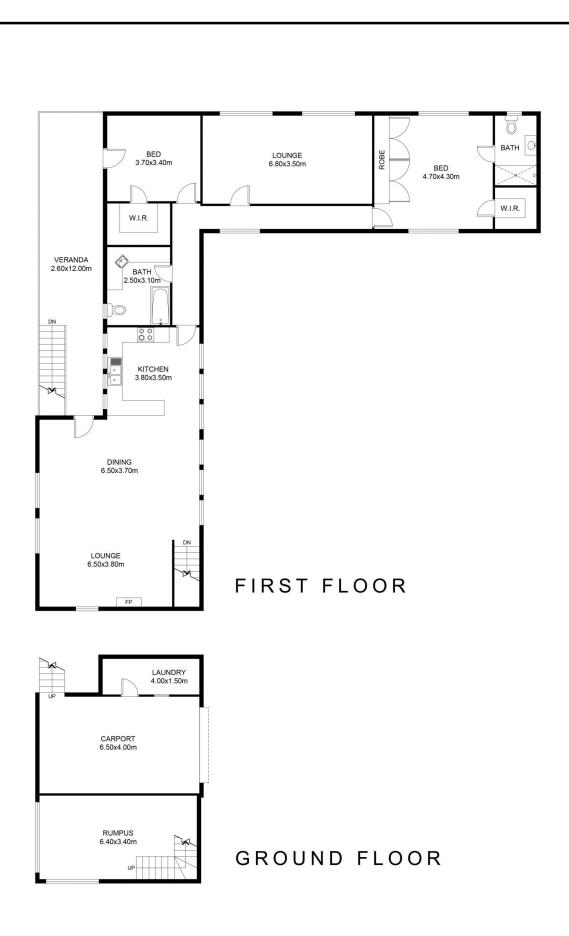

## 29 Ada Street Goulburn NSW

Potential to Subdivide into Three Blocks (STCA)

- \* Each block has further potential to build a dwelling, plus a secondary dwelling. (STCA)
- \* Existing home commands wonderful views
- \* Three (potentially four) bedroom home, main with ensuite, walk-in robe and built-ins, and built-ins in bedroom two.
- \* Spacious open plan lounge, dining and kitchen that opens to the deck; perfect for outdoor entertaining!
- \* Modern kitchen with great bench space, breakfast bar, a 5-burner gas stove, a dishwasher, pantry and more incredible views.

This floor plan including furniture, fixture measurements and dimensions are approximate and for illustrative purposes only. All enquiries must be directed to the agent, vendor or party representing this floor plan.