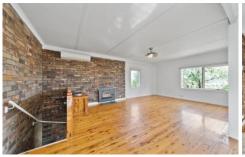

## 29 Ada Street Goulburn NSW

Potential to Subdivide into Three Blocks (STCA)

- \* Each block has further potential to build a dwelling, plus a secondary dwelling. (STCA)
- \* Existing home commands wonderful views
- \* Three (potentially four) bedroom home, main with ensuite, walk-in robe and built-ins, and built-ins in bedroom two.
- \* Spacious open plan lounge, dining and kitchen that opens to the deck; perfect for outdoor entertaining!
- \* Modern kitchen with great bench space, breakfast bar, a 5-burner gas stove, a dishwasher, pantry and more incredible views.