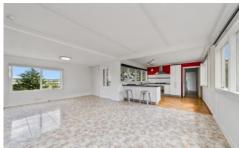

## 29 Ada Street Goulburn NSW

Potential to Subdivide into Three Blocks (STCA)

- \* Each block has further potential to build a dwelling, plus a secondary dwelling. (STCA)
- \* Existing home commands wonderful views
- \* Three (potentially four) bedroom home, main with ensuite, walk-in robe and built-ins, and built-ins in bedroom two.
- \* Spacious open plan lounge, dining and kitchen that opens to the deck; perfect for outdoor entertaining!
- \* Modern kitchen with great bench space, breakfast bar, a 5-burner gas stove, a dishwasher, pantry and more incredible views.