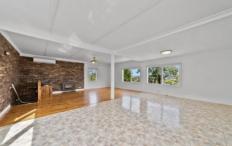

## 29 Ada Street Goulburn NSW

Potential to Subdivide into Three Blocks (STCA)

- \* Each block has further potential to build a dwelling, plus a secondary dwelling. (STCA)
- \* Existing home commands wonderful views
- \* Three (potentially four) bedroom home, main with ensuite, walk-in robe and built-ins, and built-ins in bedroom two.
- \* Spacious open plan lounge, dining and kitchen that opens to the deck; perfect for outdoor entertaining!
- \* Modern kitchen with great bench space, breakfast bar, a 5-burner gas stove, a dishwasher, pantry and more incredible views.