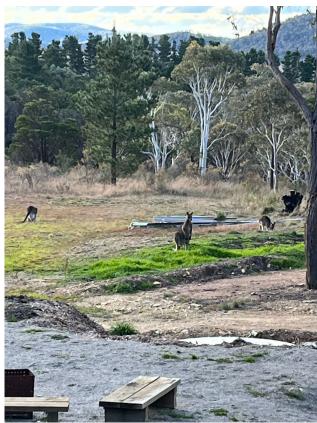

## Middle Arm Road Goulburn NSW

3.5 Acres of Aussie Bush, Handy to Town with Awesome Views!

Get away from the hustle and bustle, relax on the deck or around the firepit, while drinking a beer or champagne and taking in the distant mountain views through the day and beautiful stars in the night sky.

- \* This unique 3.5 acre property is only about 15-20 mins drive north of Goulburn.
- \* Comfy lined shed and caravan with cooking facilities.
- \* Though this block doesn't attract dwelling entitlement, there are approvals for the outside toilet, new septic system and caravan dumping pit.