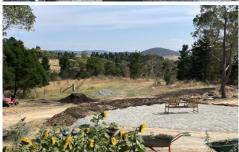

## Middle Arm Road Goulburn NSW

3.5 Acres of Aussie Bush, Handy to Town with Awesome Views!

Get away from the hustle and bustle, relax on the deck or around the firepit, while drinking a beer or champagne and taking in the distant mountain views through the day and beautiful stars in the night sky.

- \* This unique 3.5 acre property is only about 15-20 mins drive north of Goulburn.
- \* Comfy lined shed and caravan with cooking facilities.
- \* Though this block doesn't attract dwelling entitlement, there are approvals for the outside toilet, new septic system and caravan dumping pit.