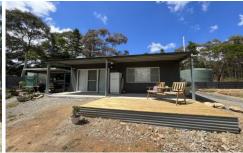

- \* This unique 3.5 acre property is only about 15-20 mins drive north of Goulburn.
- \* Comfy lined shed and caravan with cooking facilities.
- \* Though this block doesn't attract dwelling entitlement, there are approvals for the outside toilet, new septic system and caravan dumping pit.