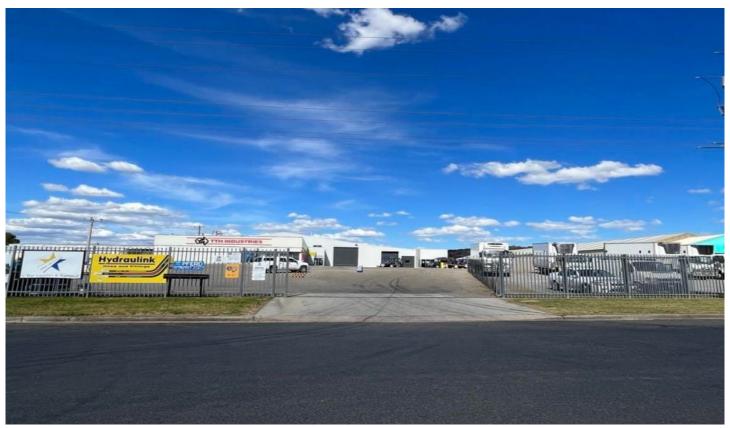

## 38 Ross Street Goulburn NSW

Rare Opportunity for Immediate Income & Future

Development!

This property represents a unique opportunity in the popular Bradfordville Industrial Estate, in the thriving city of Goulburn, just 1 1/2 hours from Sydney and an hour from Canberra.

Set on approximately 1.226 hectares (12,261 sqm) of level industrial land, is a massive building, currently fully tenanted, generating income from 5 different tenants, totaling approximately \$260,000 per annum, plus GST, plus outgoings.

The building houses three tenants, all with registered leases, and is approximately 2,271 sqm of lettable space,

: \$8,250,000 Negotiable **Price** 

Building Size: 2271 sqm **Land Size** : 12261 sqm

View : https://www.angellastorrierrealestate.co