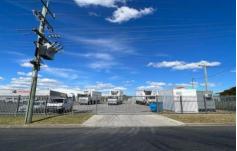

Set on approximately 1.226 hectares (12,261 sqm) of level industrial land, is a massive building, currently fully tenanted, generating income from 5 different tenants, totaling approximately \$260,000 per annum, plus GST, plus outgoings.

The building houses three tenants, all with registered leases, and is approximately 2,271 sqm of lettable space,

: \$8,250,000 Negotiable **Price** 

Building Size: 2271 sqm **Land Size** : 12261 sqm

View : https://www.angellastorrierrealestate.co