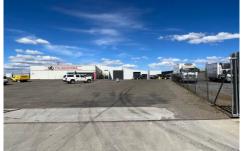

Set on approximately 1.226 hectares (12,261 sqm) of level industrial land, is a massive building, currently fully tenanted, generating income from 5 different tenants, totaling approximately \$260,000 per annum, plus GST, plus outgoings.

The building houses three tenants, all with registered leases, and is approximately 2,271 sqm of lettable space,

: \$8,250,000 Negotiable **Price** 

Building Size: 2271 sqm **Land Size** : 12261 sqm

View : https://www.angellastorrierrealestate.co