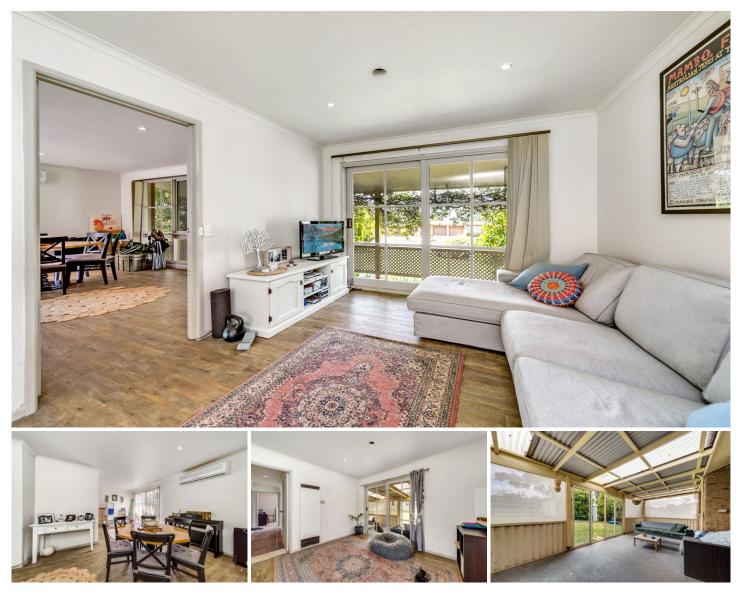

## **25 Healey Street Goulburn NSW** Quiet Cul-de-sac Near the Park

Located in a nice quiet area, with a nearby park and off-leash dog run.

Property features 3 bedrooms, spacious living both inside and out, and narrow vehicle access to the rear yard.

On a rectangular-shaped lot of approximately 808sqm, with an oversized single garage, plus workshop/ storage, separate carport and garden shed.

Living consists of a large L-shaped lounge and dining room, generous family/ dining off the kitchen, and a spacious, enclosed outdoor entertaining area.

Kitchen with electrical upright stove and rangehood, plus a

| 3 🍋 | 1 🚔 | 2 🖨 |
|-----|-----|-----|
|-----|-----|-----|

| Price     | : \$ 580,000 |
|-----------|--------------|
| Land Size | : 808 sqm    |
| View      | : https://ww |