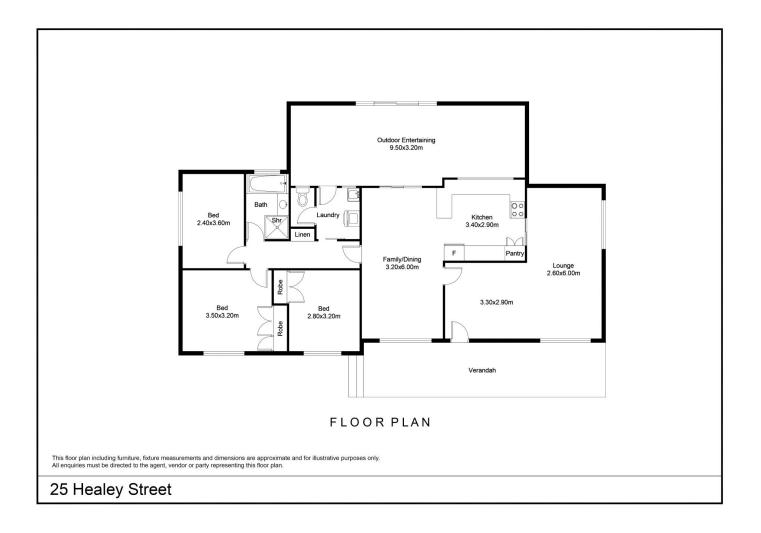

On a rectangular-shaped lot of approximately 808sqm, with an oversized single garage, plus workshop/ storage, separate carport and garden shed.

Living consists of a large L-shaped lounge and dining room, generous family/ dining off the kitchen, and a spacious, enclosed outdoor entertaining area.

Kitchen with electrical upright stove and rangehood, plus a

| 3 🍋 | 1 🚔 | 2 🖨 |
|-----|-----|-----|
|-----|-----|-----|

| Price     | : \$ 580,000 |
|-----------|--------------|
| Land Size | : 808 sqm    |
| View      | : https://ww |