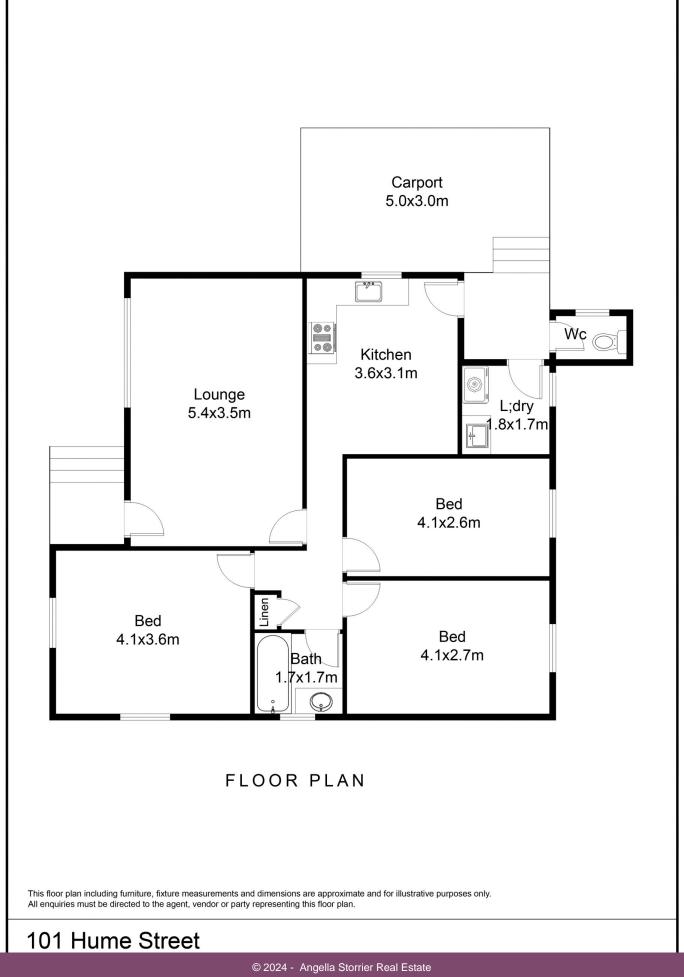

A straight forward 3 bedroom home, in need of a little TLC, but, with a few tweaks, this could be a great investment or first home.

Spacious lounge room with gas heating.

Modernised kitchen, with gas upright stove and rangehood, is of good size, with potential for a dining table.

Floor to ceiling tiles in the bathroom, with shower over bath and vanity.

| 3 🍋 | 1 🚔 | 1 🚘 |
|-----|-----|-----|
|-----|-----|-----|

View

| Price     | : \$ 490,500 |
|-----------|--------------|
| Land Size | : 765.1 sqm  |