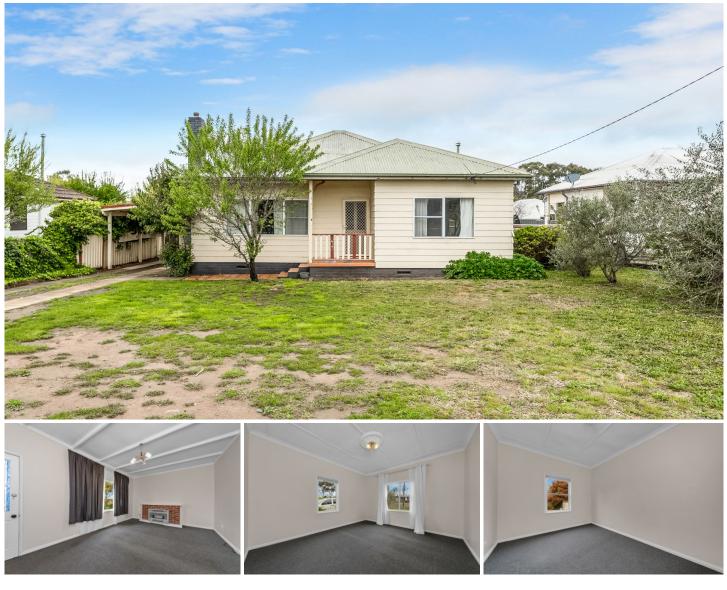

## Angella STØRRIER REAL ESTATE

**101 Hume Street Goulburn NSW** Handy Location with Great Potential

Located just 4 minutes drive to the CBD, with easy access to the Southern Business District and highway access to Canberra.

A straight forward 3 bedroom home, in need of a little TLC, but, with a few tweaks, this could be a great investment or first home.

Spacious lounge room with gas heating.

Modernised kitchen, with gas upright stove and rangehood, is of good size, with potential for a dining table.

Floor to ceiling tiles in the bathroom, with shower over bath and vanity.

| 3 🍋 | 1 🚔 | 1 🚘 |
|-----|-----|-----|
|-----|-----|-----|

View

| Price     | : \$ 490,500 |
|-----------|--------------|
| Land Size | : 765.1 sqm  |