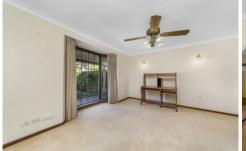

The home includes formal living area with bay window. The kitchen opens to the formal area, plus the open plan dining and adjoining family room.

The kitchen which looks out to the deck, features an electric cook top, wall oven and dishwasher.