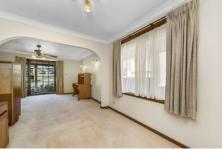

The home includes formal living area with bay window. The kitchen opens to the formal area, plus the open plan dining and adjoining family room.

The kitchen which looks out to the deck, features an electric cook top, wall oven and dishwasher.