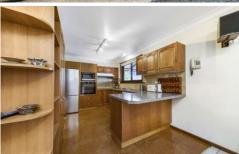

The home includes formal living area with bay window. The kitchen opens to the formal area, plus the open plan dining and adjoining family room.

The kitchen which looks out to the deck, features an electric cook top, wall oven and dishwasher.