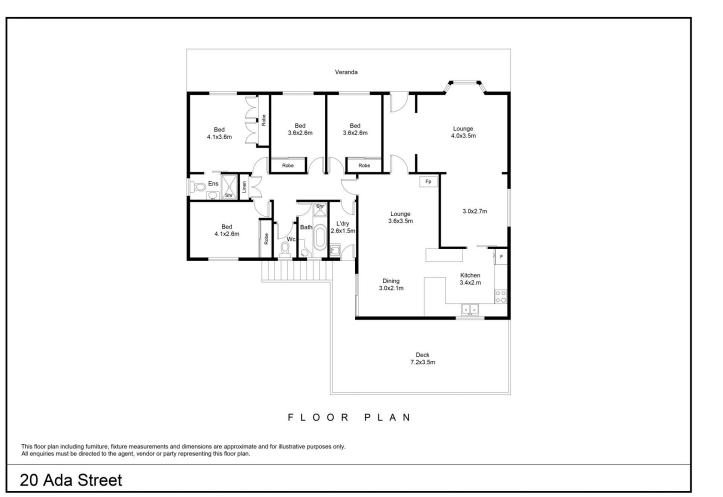

## 20 Ada Street Goulburn NSW

Lovely Home in a Superb Location!

Located in popular Eastgrove, this house enjoys great views overlooking Goulburn.

Four bedrooms, main with ensuite. All feature built in wardrobes.

The home includes formal living area with bay window. The kitchen opens to the formal area, plus the open plan dining and adjoining family room.

The kitchen which looks out to the deck, features an electric cook top, wall oven and dishwasher.

Main bathroom with shower, bath and vanity, separate wc. Good size laundry with access out to the rear deck area.

4 🕮 2 🖺 2 🖨

Price : \$ 645,000 Land Size : 1010 sqm

View : https://www.angellastorrierrealestate.com.a