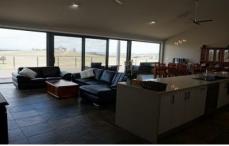

Massive living space with a huge family room and kitchen opening to a wide deck and facing the views. Impressive theatre room, four very large bedrooms(three with walk in robes), a large gym room (or extra living room or 5th bedroom) and a large storage room or darkroom. Bathroom