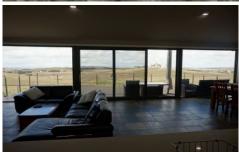

Massive living space with a huge family room and kitchen opening to a wide deck and facing the views. Impressive theatre room, four very large bedrooms(three with walk in robes), a large gym room (or extra living room or 5th bedroom) and a large storage room or darkroom. Bathroom