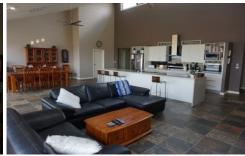

Massive living space with a huge family room and kitchen opening to a wide deck and facing the views. Impressive theatre room, four very large bedrooms(three with walk in robes), a large gym room (or extra living room or 5th bedroom) and a large storage room or darkroom. Bathroom