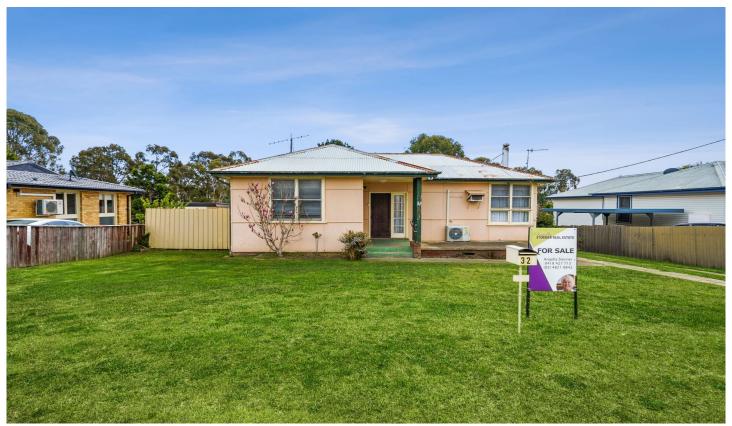

## 32 Lisgar Street Goulburn NSW

"Fixer Upper" on 1,005 sqm Block

Ideal opportunity to get on the property ladder with huge scope for improvement. Bring your tools and your tradie mates!

Three bedroom home with a good size lounge room, basic kitchen, bathroom and laundry. The block is a beauty with a large back yard with room (STCA) for a "Granny Flat" or a big shed; or a veggie patch and some chickens.

Handy location with easy access to the Hume Highway, only 1 km to South Goulburn Public School and 1.4 km to the CBD.

If you are experiencing cold, flu or Covid-19 symptoms, we kindly request you do not attend inspections in person.

3 📭 1 🖺 2 🖨

**Price** : \$ 440,000 **Land Size** : 1005 sgm

View : https://www.angellastorrierrealestate.com.a

u/sale/nsw/southern-tablelands/goulburn/res idential/house/7185024

Angella Storrier 02 4821 9842