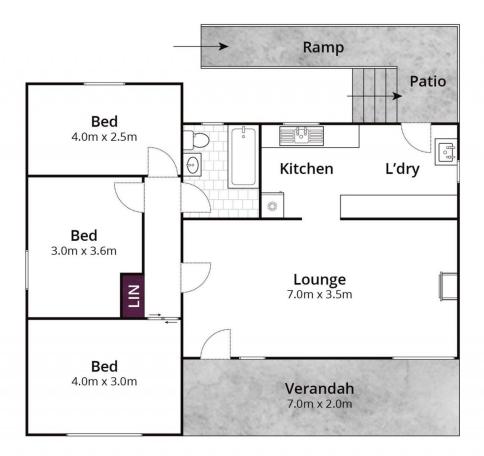

## 32 Lisgar Street Goulburn NSW

"Fixer Upper" on 1,005 sqm Block

Ideal opportunity to get on the property ladder with huge scope for improvement. Bring your tools and your tradie mates!

Three bedroom home with a good size lounge room, basic kitchen, bathroom and laundry. The block is a beauty with a large back yard with room (STCA) for a "Granny Flat" or a big shed; or a veggie patch and some chickens.

Kaye Wright 02 4821 9842

Approx House Area 80m<sup>2</sup>
Whilst **bwrm.com.au** has made every attempt to ensure the accuracy of the floor plan contained here, measurements are approximate and no responsibility is taken for any error, omission, or mis-statement. This plan is for illustrative purposes only.