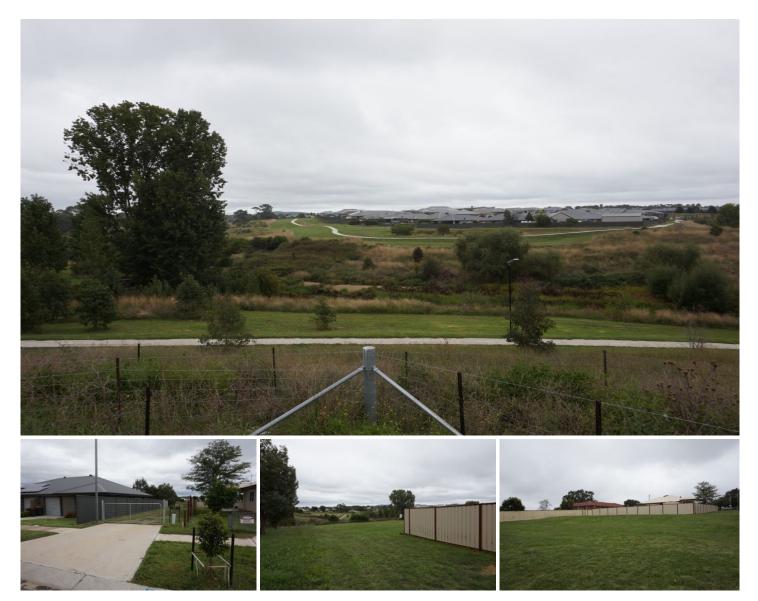

## 72 Hoskins Street Goulburn NSW

Larger Block - 1,103sqm

A quiet and secluded block with views of the Wollondilly River and ever popular walking track.

This battle axe block is in an established, quiet area with a wide street and has all services provided. Within walking distance, 1.2klm, of Goulburn hospital and schools; and has a rural feel but is still in town.

This 1,103sqm flat block is fully fenced - ready to build your dream home on!

Covid-19 Safety practices apply at all inspections.

This information has been provided to us by third parties and we do not accept any responsibility for its accuracy.