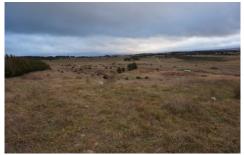

This area was an old quarry that has been clay base filled and will be regenerated and seeded to a high standard.

There is no building entitlement, but is suitable for shedding, stables, round yard or olive plantation.