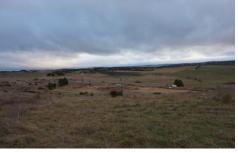

This area was an old quarry that has been clay base filled and will be regenerated and seeded to a high standard.

There is no building entitlement, but is suitable for shedding, stables, round yard or olive plantation.