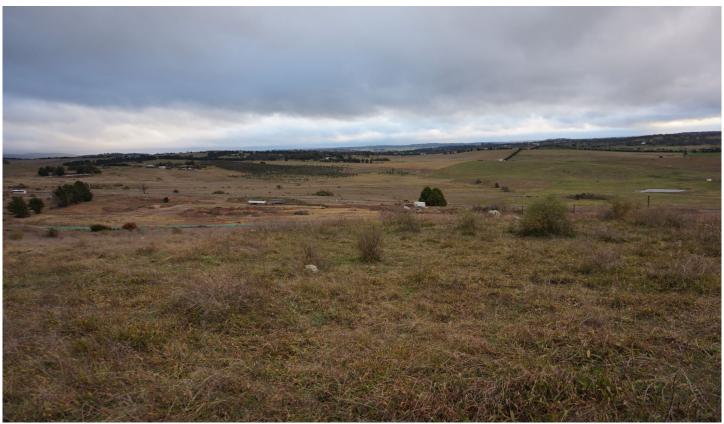

68 Baw Baw Via Goulburn NSW

Close to Town

Where do you find 3.25 hectares or 8 acres just 5km from the CBD?

At 68 Range Road, Baw Baw! This property can be sold in conjunction with 52 Bishopthorpe Lane as they are adjoining parcels of land.

This area was an old quarry that has been clay base filled and will be regenerated and seeded to a high standard.

There is no building entitlement, but is suitable for shedding, stables, round yard or olive plantation.