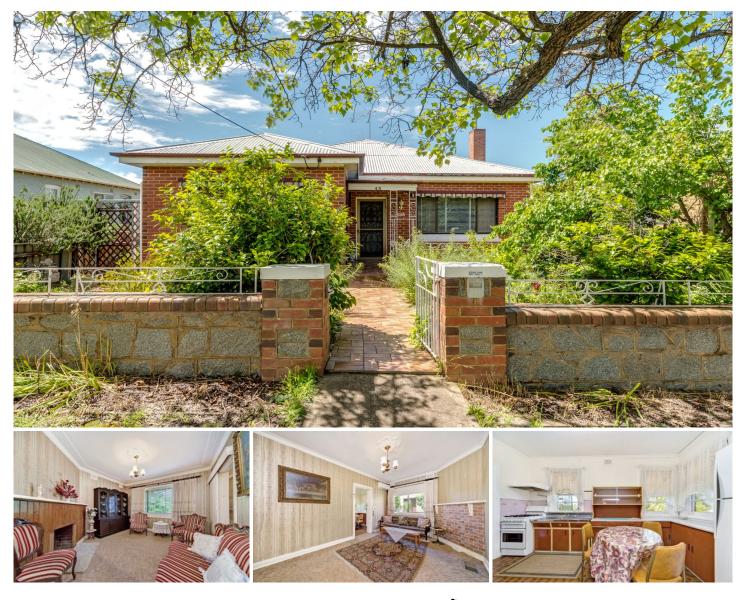

## 43 Deccan Street Goulburn NSW Central Location with Great Potential

Original double brick home in one of Goulburn's most sought-after locations.

Central to the CBD and close to schools, Goulburn Hospital and adventure park. 160 m to Victoria Park, 500 m to the North gate of Trinity College and 950 m to Goulburn High School. All these facilities are within walking distance from the property. 1.5 km to the Goulburn Post Office (Distances sourced from Google Maps).

Two spacious bedrooms, the main with a built-in. Two living areas with ducted gas heating and split system air conditioning. Original kitchen and bathroom. Single lock up garage with rear lane access.