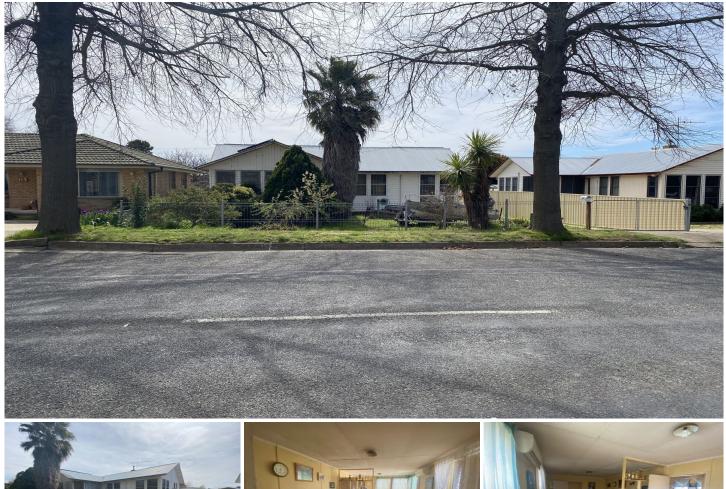

155 Kinghorne Street Goulburn NSW

Diamond in the Rough

This 3 bedroom clad home is in need of a full renovation. \* Ideally located in close proximity to Goulburn Hospital, 3 schools and under 2 km to the CBD.

\* 24 solar panels to reduce electricity costs.

\* Side access to 2 single garages with remote doors. Drive through one garage into the second one, both with power.

\* Low maintenance 727 sqm block with new side and back fencing.

Put your tool belts on and reap the rewards.

Viewings strictly by appointment only and driving licences, or other photo ID showing your address, are required for all adults while the Covid outbreak in Sydney and other areas continues.