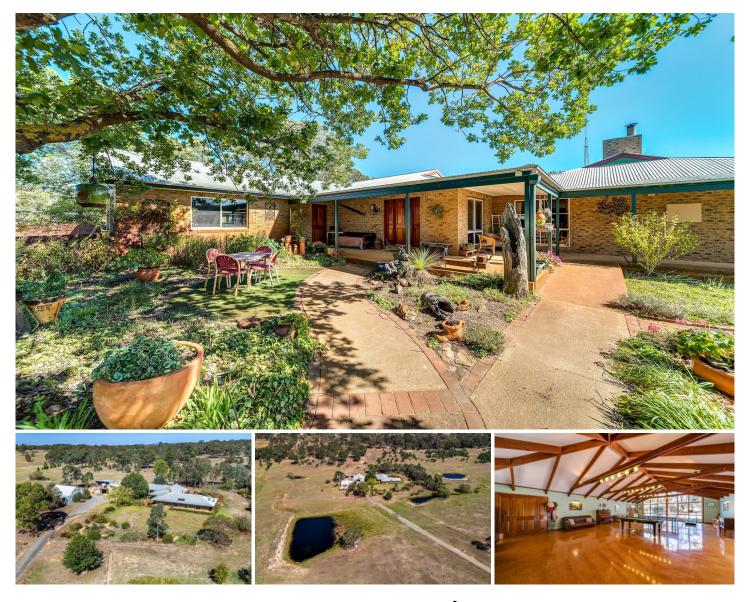

561 Mt. Baw Baw Road Via Goulburn NSW Masterbuilt Home, 90 Acres, 15 Mins from Goulburn!

"Sunnyvale" is a lovely lifestyle property of approx. 90 acres, with seven dams and a quality brick/ veneer home, originally built in 1983 by a local builder for his own family.

One of the outstanding features of the homestead is the addition of a rumpus, which, at a massive 108m2 (approximately), allows plenty of space for a snooker table, air hockey and big screen TV! The kids can party safely with mates at home, rather than be out on the town.

With two other living/ dining areas, there's enough room to have your own space as well.

\* The home also features 4 bedrooms, all with built-ins, main with en suite.

4 🛤 2 📛 7 🚘

| E | Building Size |
|---|---------------|
| L | and Size      |
| ١ | /iew          |