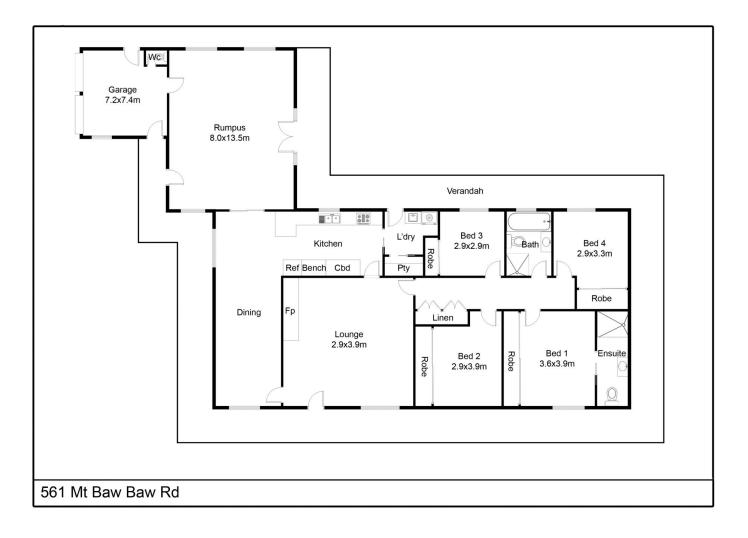

One of the outstanding features of the homestead is the addition of a rumpus, which, at a massive 108m2 (approximately), allows plenty of space for a snooker table, air hockey and big screen TV! The kids can party safely with mates at home, rather than be out on the town.

With two other living/ dining areas, there's enough room to have your own space as well.

\* The home also features 4 bedrooms, all with built-ins, main with en suite.

4 🛤 2 📛 7 🚘

| E | Building Size |
|---|---------------|
| L | and Size      |
| ١ | /iew          |