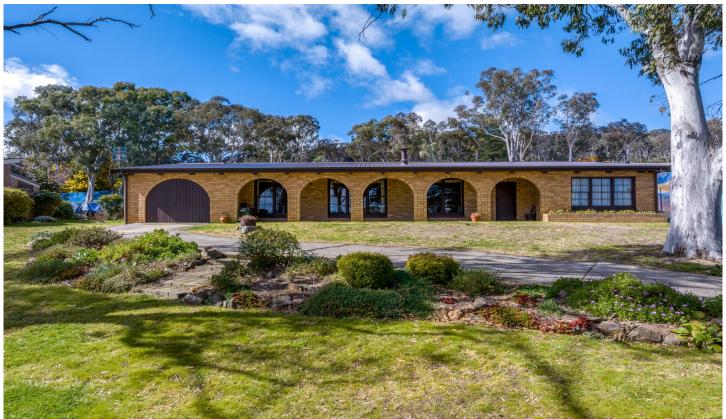

## 93 May Street Goulburn NSW

Classic 70's Double Brick Home

On an elevated 1,018 sqm block with uninterrupted views over the Goulburn Golf Course, this interesting architect designed home is for sale for the first time.

Distinctive arched front veranda, soaring raked and beamed ceilings, split level lounge/dining room with a built-in bar, and large windows through capturing sun and views.

Open plan family room and kitchen; four bedrooms, built-Ins in one. Bathroom with bath, shower and vanity, a powder room plus a second w.c.