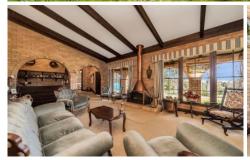

Distinctive arched front veranda, soaring raked and beamed ceilings, split level lounge/dining room with a built-in bar, and large windows through capturing sun and views.

Open plan family room and kitchen; four bedrooms, built-Ins in one. Bathroom with bath, shower and vanity, a powder room plus a second w.c.