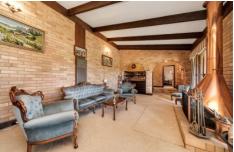

Distinctive arched front veranda, soaring raked and beamed ceilings, split level lounge/dining room with a built-in bar, and large windows through capturing sun and views.

Open plan family room and kitchen; four bedrooms, built-Ins in one. Bathroom with bath, shower and vanity, a powder room plus a second w.c.