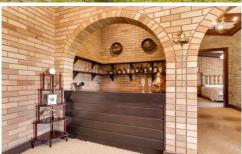

Distinctive arched front veranda, soaring raked and beamed ceilings, split level lounge/dining room with a built-in bar, and large windows through capturing sun and views.

Open plan family room and kitchen; four bedrooms, built-Ins in one. Bathroom with bath, shower and vanity, a powder room plus a second w.c.