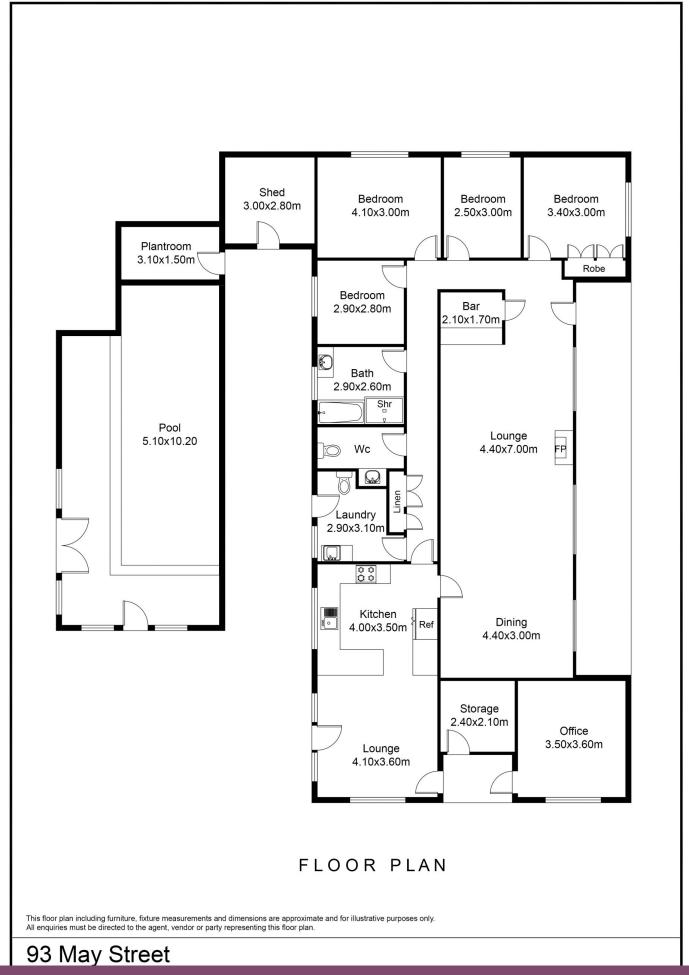

## 93 May Street Goulburn NSW

Classic 70's Double Brick Home

On an elevated 1,018 sqm block with uninterrupted views over the Goulburn Golf Course, this interesting architect designed home is for sale for the first time.

Distinctive arched front veranda, soaring raked and beamed ceilings, split level lounge/dining room with a built-in bar, and large windows through capturing sun and views.

Open plan family room and kitchen; four bedrooms, built-Ins in one. Bathroom with bath, shower and vanity, a powder room plus a second w.c.

Rear brick patio, a separate building housing an indoor heated swimming pool; a pump room and a storeroom.

4 **==** 1 ==

**Price** : \$ 662,500 **Land Size** : 1018 sqm

View : https://www.angellastorrierrealestate.com.a u/sale/nsw/southern-tablelands/goulburn/res