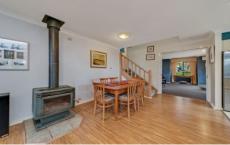

Three spacious living rooms, with lounge room, an open plan family room and kitchen, plus a glorious light filled sunroom/conservatory with seamless flow to the paved courtyard.

Well planned kitchen with ample bench space and storage,