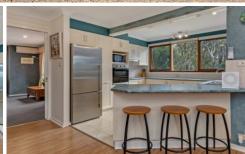

Three spacious living rooms, with lounge room, an open plan family room and kitchen, plus a glorious light filled sunroom/conservatory with seamless flow to the paved courtyard.

Well planned kitchen with ample bench space and storage,