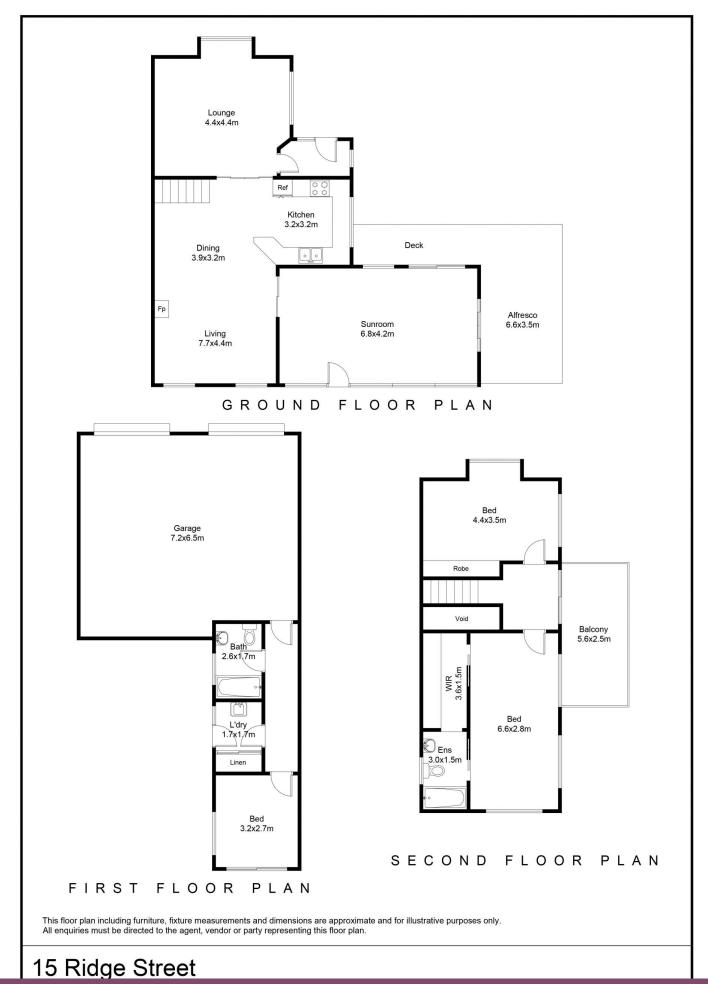

## 15 Ridge Street Goulburn NSW

Home Among the Gum Trees on a 4,891 sqm Block

Delightful architect designed, split level brick home enjoying wonderful light and sun, superb views and utter peace.

Three bedrooms, main with walk-in robe and ensuite and access to the upper deck, a private haven to relax and soak in the serenity. Large second bedroom and a third bedroom with access to the rear patio.

Three spacious living rooms, with lounge room, an open plan family room and kitchen, plus a glorious light filled sunroom/conservatory with seamless flow to the paved courtyard.

Well planned kitchen with ample bench space and storage,