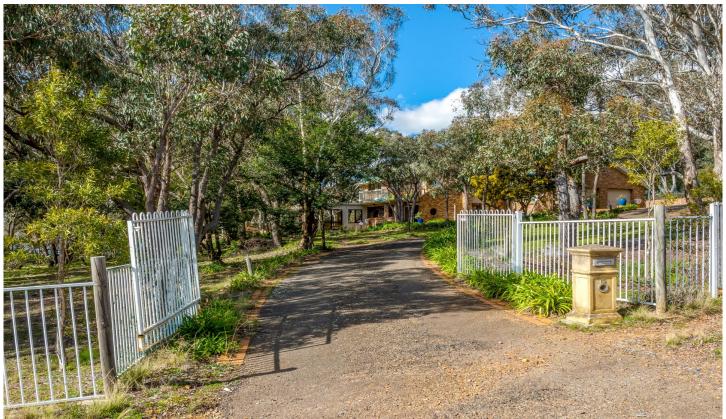

## 15 Ridge Street Goulburn NSW

Home Among the Gum Trees on a 4,891 sqm Block

Delightful architect designed, split level brick home enjoying wonderful light and sun, superb views and utter peace.

Three bedrooms, main with walk-in robe and ensuite and access to the upper deck, a private haven to relax and soak in the serenity. Large second bedroom and a third bedroom with access to the rear patio.