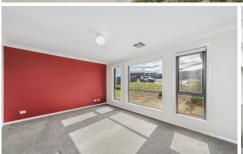

Built to an exceptionally high standard by a local builder, the property includes -

- \* 3 bedrooms with built-in robes, main with en suite.
- \* Ultra modern kitchen with stainless steel appliances including dishwasher, and composite stone bench tops complete the package.
- \* The large, open plan dining and living area opens to an alfresco entertaining area.
- \* In addition you have a media or rumpus room.
- \* Fully ducted Daikin heating and cooling throughout for all round comfort.