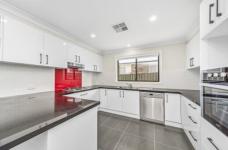

Built to an exceptionally high standard by a local builder, the property includes -

- \* 3 bedrooms with built-in robes, main with en suite.
- \* Ultra modern kitchen with stainless steel appliances including dishwasher, and composite stone bench tops complete the package.
- \* The large, open plan dining and living area opens to an alfresco entertaining area.
- \* In addition you have a media or rumpus room.
- \* Fully ducted Daikin heating and cooling throughout for all round comfort.