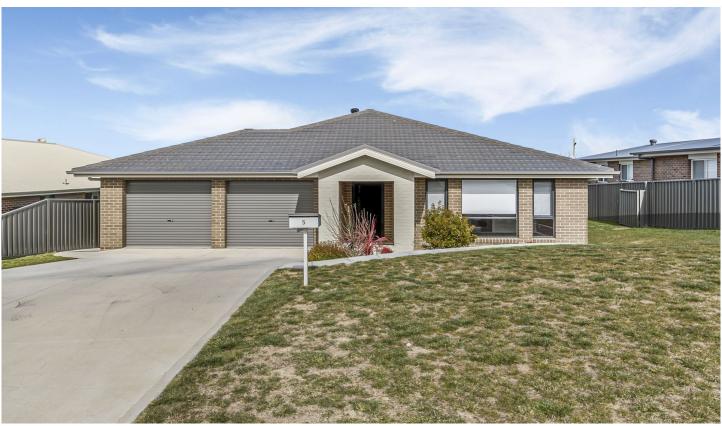

## 5 Bigwood Place Goulburn NSW

Like Brand New, Bypass the Stress of Building

A stunning 3 bedroom brick residence which is only 2 years old, situated in popular Mistful Park in a prime location with views over Goulburn and rural views from the rear.

Built to an exceptionally high standard by a local builder, the property includes -

- \* 3 bedrooms with built-in robes, main with en suite.
- \* Ultra modern kitchen with stainless steel appliances including dishwasher, and composite stone bench tops complete the package.
- \* The large, open plan dining and living area opens to an alfresco entertaining area.
- \* In addition you have a media or rumpus room.
- \* Fully ducted Daikin heating and cooling throughout for all round comfort.