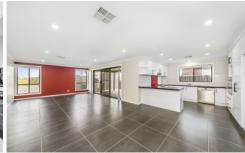

Built to an exceptionally high standard by a local builder, the property includes -

- \* 3 bedrooms with built-in robes, main with en suite.
- \* Ultra modern kitchen with stainless steel appliances including dishwasher, and composite stone bench tops complete the package.
- \* The large, open plan dining and living area opens to an alfresco entertaining area.
- \* In addition you have a media or rumpus room.
- \* Fully ducted Daikin heating and cooling throughout for all round comfort.