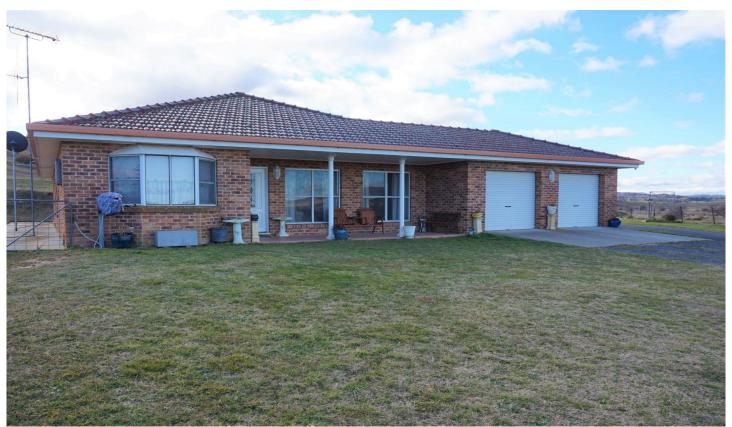

## 428 Pomeroy Road Goulburn NSW

10 Hectares - 10 Minutes From Town!

This rare small holding offers a perfect mix of rural and lifestyle living on Goulburn's doorstep.

The 4 bedroom brick veneer home with separate lounge offers the best of rural living with modern convenience including the biggest bathroom equipped with spa bath and the largest shower, dishwasher in the kitchen and wood fire in the living area.

Main bedroom, with bay window and en-suite, and the 3 other bedrooms are of a good size.

This home built by the current owner is in excellent original condition for a home that is 30 years old.

Garaging is well taken care of with a double garage with remote doors attached to the home plus a large 12m x 6m machinery shed which is connected to mains power and has a 4.5kw solar system to cut the power bills.