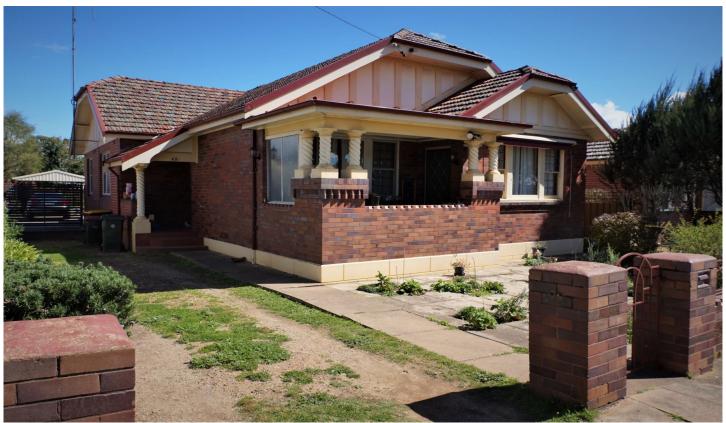

## Angella STØRRIER REAL ESTATE

48 Victoria Street Goulburn NSW

Character and Charm

A 1920's Californian Bungalow in a central location, just a short walk to town.

- Original character features including high ornate ceilings, cedar timber skirting boards and picture rails.
- Three large bedrooms, with the main bedroom opening onto the front verandah.
- Charming lounge room with ornate brick fireplace, separate dining room.
- Galley style kitchen with dishwasher and gas cooking.
- Family bathroom with shower, bath and toilet. A good sized laundry, plus a second separate toilet.
- On a very manageable level block of approximately 594 square meters. A fully fenced private rear yard with a carport, gardens and mature trees.