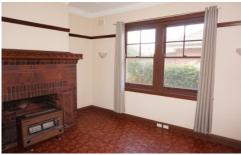

## Angella STØRRIER REAL ESTATE

48 Victoria Street Goulburn NSW

Character and Charm

A 1920's Californian Bungalow in a central location, just a short walk to town.

- Original character features including high ornate ceilings, cedar timber skirting boards and picture rails.
- Three large bedrooms, with the main bedroom opening onto the front verandah.
- Charming lounge room with ornate brick fireplace, separate dining room.
- Galley style kitchen with dishwasher and gas cooking.
- Family bathroom with shower, bath and toilet. A good sized laundry, plus a second separate toilet.
- On a very manageable level block of approximately 594 square meters. A fully fenced private rear yard with a carport, gardens and mature trees.