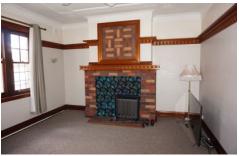

## Angella STØRRIER REAL ESTATE

48 Victoria Street Goulburn NSW

Character and Charm

A 1920's Californian Bungalow in a central location, just a short walk to town.

- Original character features including high ornate ceilings, cedar timber skirting boards and picture rails.
- Three large bedrooms, with the main bedroom opening onto the front verandah.
- Charming lounge room with ornate brick fireplace, separate dining room.
- Galley style kitchen with dishwasher and gas cooking.
- Family bathroom with shower, bath and toilet. A good sized laundry, plus a second separate toilet.
- On a very manageable level block of approximately 594 square meters. A fully fenced private rear yard with a carport, gardens and mature trees.