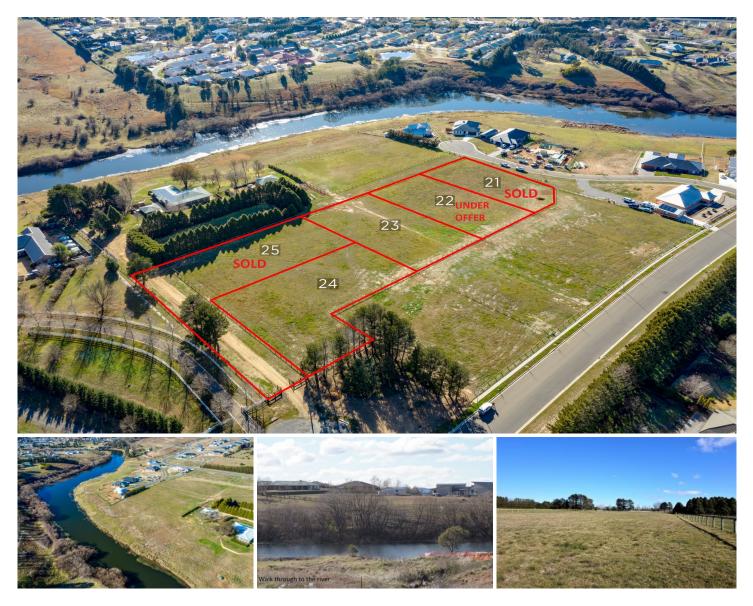

## 21/ Riverhouse Estate Goulburn NSW

Stage 2 River House Estate

Lot 21 is one of five blocks making up Stage 2 of Riverhouse Estate.

Tucked away from Sanctuary Drive, this lovely 2194 sqm meter block is situated with 300 meters of walking access to the Wollondilly RIver.

All town services including the NBN, gas, water, sewer, mail and school bus are available.

Price : \$ 350,000

Land Size : 2194 sqm View : https://www

: https://www.angellastorrierrealestate.com.a u/sale/nsw/southern-tablelands/goulburn/res idential/land/7148717