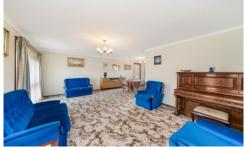

- \* Spacious open plan brick veneer home, separate living areas including formal lounge/dining room and family room with eating area.
- \* 4 bedrooms, main with en-suite, 3 bedrooms have large built-ins.
- Bathroom and laundry, plus 3 double storage/linen cupboards.