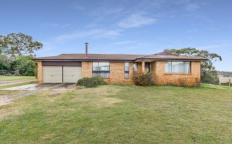

- \* Spacious open plan brick veneer home, separate living areas including formal lounge/dining room and family room with eating area.
- \* 4 bedrooms, main with en-suite, 3 bedrooms have large built-ins.
- Bathroom and laundry, plus 3 double storage/linen cupboards.