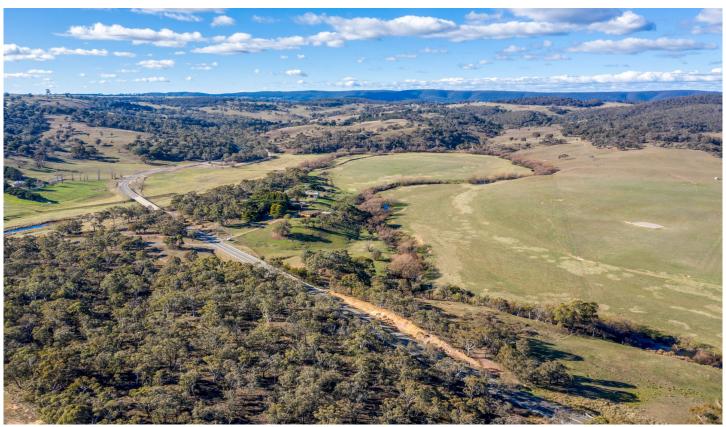

## "Riverview"

Ideally located rural property only 20kms north of Goulburn, and approx. only 2 hours from outer Sydney. With spectacular views overlooking the Tarlo River, this property has been in the same family for over 50 years. The main homestead was built in 1977 and there is an old 2 bedroom cottage which could be a good project.