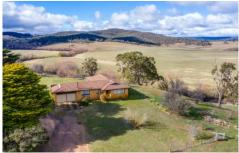

## "Riverview"

Ideally located rural property only 20kms north of Goulburn, and approx. only 2 hours from outer Sydney. With spectacular views overlooking the Tarlo River, this property has been in the same family for over 50 years. The main homestead was built in 1977 and there is an old 2 bedroom cottage which could be a good project.

- \* Spacious open plan brick veneer home, separate living areas including formal lounge/dining room and family room with eating area.
- \* 4 bedrooms, main with en-suite, 3 bedrooms have large built-ins.
- Bathroom and laundry, plus 3 double storage/linen cupboards.