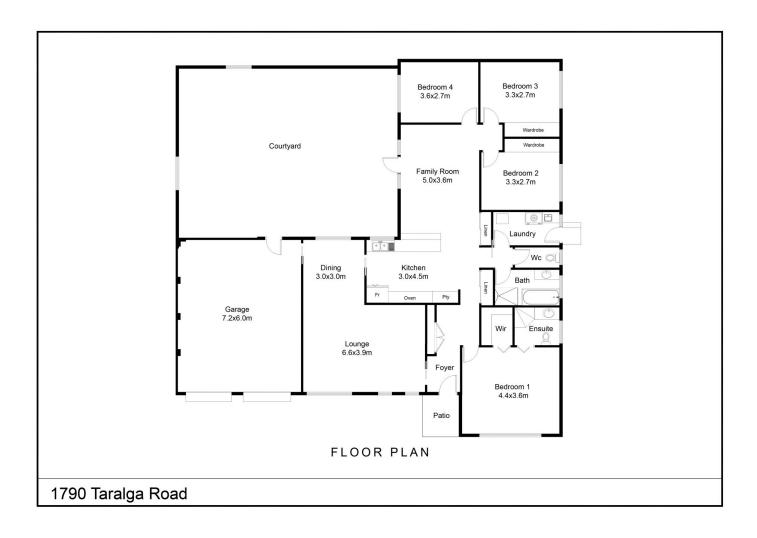

- \* Spacious open plan brick veneer home, separate living areas including formal lounge/dining room and family room with eating area.
- \* 4 bedrooms, main with en-suite, 3 bedrooms have large built-ins.
- Bathroom and laundry, plus 3 double storage/linen cupboards.