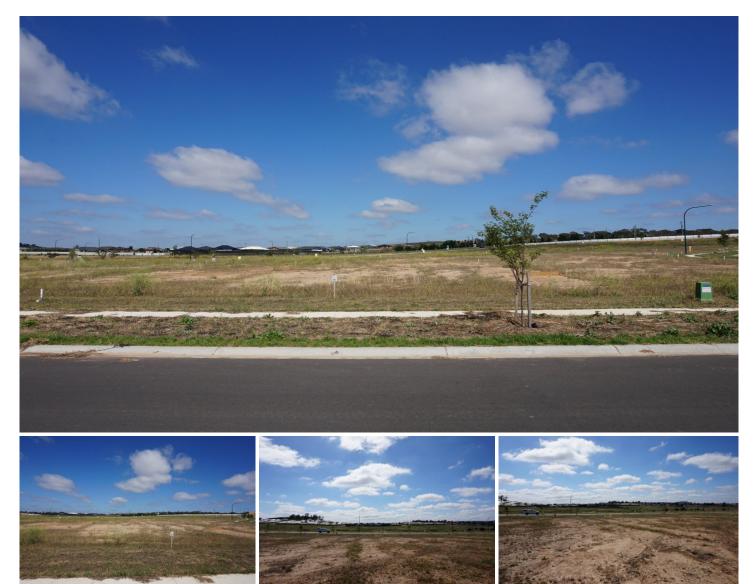

## 59 Quiberon Way Goulburn NSW

Best Value, Level Block!

\* Just reduced, I believe lot 304, (59 Quiberon Way) is the best buy in this popular new estate!

\* Level, rectangular lot of approximately 700 square metres, with a north-easterly aspect.

\* Centrally positioned for a short stroll to water features or a half court basketball court.

- \* Registered and ready to build your dream home on!
- \* Potential for dual occupancy, subject to approval.
- \* The estate features reserves and mature trees.
- \* All town services, including NBN, are also available.